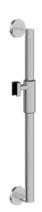

## **Properties**

Rail with shower head holder, System 900

· vertical rail with supports perpendicular to the wall, Fixing rosettes and magnetic shower holder

Telephon: +49 5691 82-0

Fax: +49 5691 82-319

- Centre-to-centre 24 inch (610 mm), 2 3/4 inch (70 mm) depth
- rail diameter 1 1/4 inch (32 mm), Tube thickness 1/16 inch (2 mm), rose diameter 2 3/4 inch (70 mm)
- · made of high-quality stainless steel, chrome-plated
- shower holder made of high-quality stainless steel, chrome-plated
- suitable for shower heads of various manufacturers
- simple and intuitive one-hand operation
- Shower holder is infinitely adjustable, automatically fixed in place by magnets
- wear-free clamping mechanism
- conical holder on the shower holder can be adjusted to any angle
- including non-corrosive and tested HEWI fixing material for wall mounting and sealing tape to seal the drilling points
- meets the requirements of 2010 ADA standards and ICC/ANSI A117.1-2017