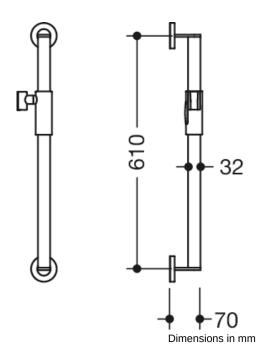

## **Properties**

Rail with shower head holder, System 900

· vertical rail with supports perpendicular to the wall, Fixing rosettes and magnetic shower holder

Telephon: +49 5691 82-0

Fax: +49 5691 82-319

- Centre-to-centre 24 inch (610 mm), 2 3/4 inch (70 mm) depth
- rail diameter 1 1/4 inch (32 mm), Tube thickness 1/16 inch (2 mm), rose diameter 2 3/4 inch (70 mm)
- · made of high-quality stainless steel, chrome-plated
- shower holder made of high-quality stainless steel, chrome-plated
- suitable for shower heads of various manufacturers
- simple and intuitive one-hand operation
- Shower holder is infinitely adjustable, automatically fixed in place by magnets
- wear-free clamping mechanism
- conical holder on the shower holder can be adjusted to any angle
- including non-corrosive and tested HEWI fixing material for wall mounting and sealing tape to seal the drilling points
- meets the requirements of 2010 ADA standards and ICC/ANSI A117.1-2017