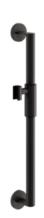

## **Properties**

Rail with shower head holder, System 900

· vertical rail with supports perpendicular to the wall, Fixing rosettes and magnetic shower holder

Telephon: +49 5691 82-0

Fax: +49 5691 82-319

- Centre-to-centre 24 inch (610 mm), 2 3/4 inch (70 mm) depth
- rail diameter 1 1/4 inch (32 mm), tube thickness 1/16 inch (2 mm), rose diameter 2 3/4 inch (70 mm)
- made of high-quality stainless steel, powder-coated in HEWI colour CV (deep matt black), ER (deep matt dark grey pearl mica) and VH (deep matt white), each with the same colour, powder-coated shower holder made of high-quality stainless steel
- · suitable for shower heads of various manufacturers
- simple and intuitive one-hand operation
- Shower holder is infinitely adjustable, automatically fixed in place by magnets
- wear-free clamping mechanism
- conical holder on the shower holder can be adjusted to any angle
- including non-corrosive and tested HEWI fixing material for wall mounting and sealing tape to seal the drilling points
- meets the requirements of 2010 ADA standards and ICC/ANSI A117.1-2017