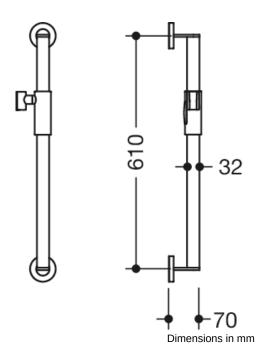

## **Properties**

Rail with shower head holder, System 900

· vertical rail with supports perpendicular to the wall, Fixing rosettes and magnetic shower holder

Telephon: +49 5691 82-0

Fax: +49 5691 82-319

- Centre-to-centre 24 inch (610 mm), 2 3/4 inch (70 mm) depth
- rail diameter 1 1/4 inch (32 mm), tube thickness 1/16 inch (2 mm), rose diameter 2 3/4 inch (70 mm)
- made of high-quality stainless steel, powder-coated in HEWI colour CV (deep matt black), ER (deep matt dark grey pearl mica) and VH (deep matt white), each with the same colour, powder-coated shower holder made of high-quality stainless steel
- · suitable for shower heads of various manufacturers
- simple and intuitive one-hand operation
- Shower holder is infinitely adjustable, automatically fixed in place by magnets
- wear-free clamping mechanism
- conical holder on the shower holder can be adjusted to any angle
- including non-corrosive and tested HEWI fixing material for wall mounting and sealing tape to seal the drilling points
- meets the requirements of 2010 ADA standards and ICC/ANSI A117.1-2017