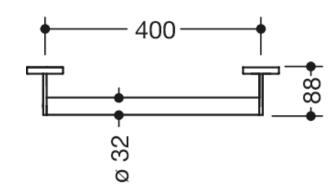

Dimensions in mm

## **Properties**

Support rail, System 900

- Straight bar with uprights and rosettes moulded to the wall
- Centre distance 400 mm, 88 mm deep
- Rod diameter 32 mm, Tube thickness 2 mm, Rosette diameter 70 mm
- Made from high-quality stainless steel, PVD coated
- including corrosion-free and tested HEWI fixing material for wall mounting and sealing tape to seal the drilling
- Please note when using with suspended seats: Compatibility check required.
- tested up to 200 kg when used with HEWI fixing material
- Recommended maximum weight of the user: 150 kg
- A detailed list of the possible combinations of grab rails, Angled rails and shower handrails with matching hanging seats can be found in our online catalogue in the download area of the respective product.