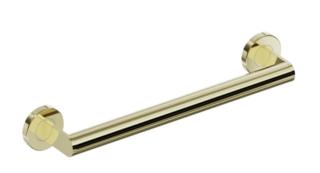

## **Properties**

Support rail, System 900

- Straight bar with uprights and rosettes moulded to the wall
- Centre distance 400 mm, 88 mm deep
- Rod diameter 32 mm, Tube thickness 2 mm, Rosette diameter 70 mm
- Made from high-quality stainless steel, PVD coated
- including corrosion-free and tested HEWI fixing material for wall mounting and sealing tape to seal the drilling
- Please note when using with suspended seats: Compatibility check required.
- tested up to 200 kg when used with HEWI fixing material
- Recommended maximum weight of the user: 150 kg
- A detailed list of the possible combinations of grab rails, Angled rails and shower handrails with matching hanging seats can be found in our online catalogue in the download area of the respective product.