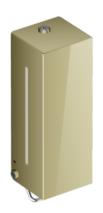

## **Properties**

Soap dispenser from System 900

- angular base body
- serves to hold commercially available liquid soap
- with inner container for free filling, Filling quantity 600 ml
- Inner container can be removed for cleaning
- Lateral fill level indicator
- with locking device as protection against misuse
- 102 mm wide, 270 mm high and 98 mm deep
- for wall mounting
- Made from high-quality stainless steel, PVD coated surface
- including corrosion-free HEWI fixing material
- Suitable for liquid soap with a viscosity of 1,500 to 4,000 mPa-s