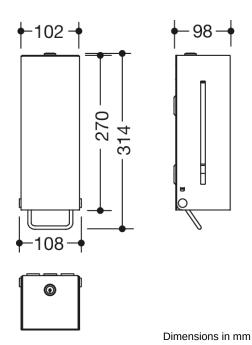

## **Properties**

Soap dispenser from System 900

- angular base body
- serves to hold commercially available liquid soap
- with inner container for free filling, Filling quantity 600 ml
- Inner container can be removed for cleaning
- Lateral fill level indicator
- with locking device as protection against misuse
- 102 mm wide, 270 mm high and 98 mm deep
- for wall mounting
- Made from high-quality stainless steel, PVD coated surface
- including corrosion-free HEWI fixing material
- Suitable for liquid soap with a viscosity of 1,500 to 4,000 mPa-s