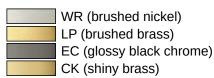

## **Properties**

Paper towel dispenser from System 900

- · angular base body
- is used to hold standard paper towels with different folds in widths of 235 250 mm and folded length / depth of 80 110 mm (HEWI recommends paper towels with Z-fold)
- · Capacity approx. 300 450 paper towels
- Lateral fill level indicator
- · with locking device as protection against misuse
- 260 mm wide, 350 mm high and 140 mm deep
- for wall mounting
- · Made from high-quality stainless steel, PVD coated surface
- including corrosion-free HEWI fixing material

## **Awards**



## Colours / Surfaces



Telephon: +49 5691 82-0

Fax: +49 5691 82-319