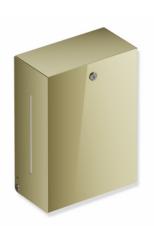

## **Properties**

Paper towel dispenser from System 900

- · angular base body
- is used to hold standard paper towels with different folds in widths of 235 250 mm and folded length / depth of 80 110 mm (HEWI recommends paper towels with Z-fold)
- · Capacity approx. 300 450 paper towels
- Lateral fill level indicator
- · with locking device as protection against misuse
- 260 mm wide, 350 mm high and 140 mm deep
- for wall mounting
- · Made from high-quality stainless steel, PVD coated surface
- including corrosion-free HEWI fixing material