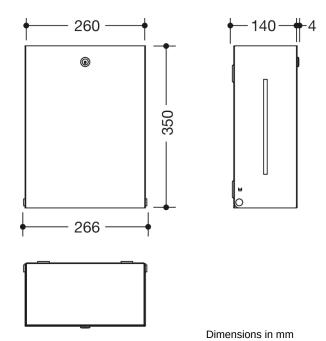

## **Properties**

Paper towel dispenser from System 900

- · angular base body
- is used to hold standard paper towels with different folds in widths of 235 250 mm and folded length / depth of 80 110 mm (HEWI recommends paper towels with Z-fold)
- · Capacity approx. 300 450 paper towels
- Lateral fill level indicator
- · with locking device as protection against misuse
- 260 mm wide, 350 mm high and 140 mm deep
- for wall mounting
- · Made from high-quality stainless steel, PVD coated surface
- including corrosion-free HEWI fixing material