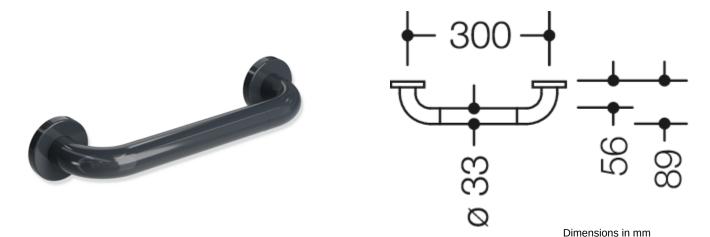

## Properties

Range 801 grab bar

- · Bar curved up at right-angles at the ends with steel mounting rosettes
- For holding on to and for support
- With continuous, corrosion-resistant steel core
- · Wall mounting with wall-specific mounting material and HEWI rosettes
- tested up to 200 kg when used with HEWI fixing material
- Recommended maximum weight of the user: 150 kg
- Centre distance 300 mm
- Depth 89 mm , Clearance to the wall 56 mm , Rod diameter 33 mm, Rosette diameter 70 mm
- made of high-gloss polyamide in all HEWI colours
- Please note when using with suspended seats: Compatibility check required.
- A detailed list of the possible combinations of grab rails, Angled rails and shower handrails with matching hanging seats can be found in our online catalogue in the download area of the respective product.