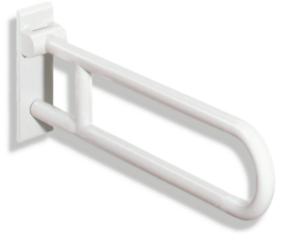

## **Properties**

Hinged support rail, rotatable of the 801 series

- · Two parallel rails, arranged on top of each other, bars joined together by a connecting arch
- is used for holding and supporting with continuous, corrosion resistant steel core and wall plate made of polyamide with integrated steel core
- Can be folded upwards and, folded downwards with braking mechanism, in raised position can be turned to left or right towards the wall
- Mounting on the wall with wall-specific HEWI mounting material (to be ordered separately) Sealing tape for sealing the fixing points is included in the delivery

Concealed mounting

- tested up to 150 kg when used with HEWI fixing material
- Recommended maximum weight of the user: 150 kg
- Projection 600 mm, Height 259 mm and width 78 mm, Rail 33 mm in diameter
- made of high-gloss polyamide in all HEWI colours
- Toilet roll holder 801.50.011, Toilet flushing mechanism (radio) 801.50.060 and floor supports 950.50.021XA and 950.50.023XA retrofittable
- is produced in accordance with CE and UKCA Regulation (EU) 2017/745 on medical devices
- Fulfils the DIN 18040 requirements