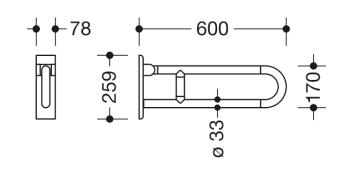

Concealed mounting

- tested up to 150 kg when used with HEWI fixing material
- Recommended maximum weight of the user: 150 kg
- Projection 600 mm, Height 259 mm and width 78 mm, Rail 33 mm in diameter
- made of high-gloss polyamide in all HEWI colours
- Toilet roll holder 801.50.011, Toilet flushing mechanism (radio) 801.50.060 and floor supports 950.50.021XA and 950.50.023XA retrofittable
- is produced in accordance with CE and UKCA Regulation (EU) 2017/745 on medical devices
- Fulfils the DIN 18040 requirements