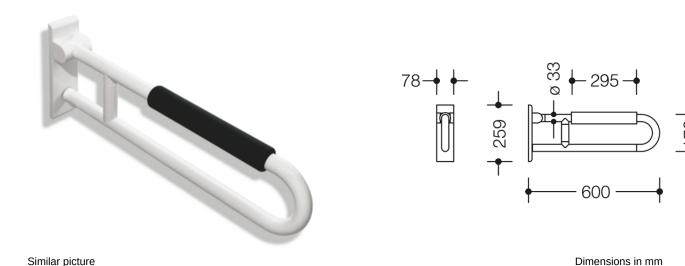

## **Properties**

Hinged support rail, rotatable of the 801 series

- · with arm pad
- Two parallel rails, arranged on top of each other, bars joined together by a connecting arch
- is used for holding and supporting with continuous, corrosion resistant steel core and wall plate made of polyamide with integrated steel core
- Can be folded upwards and, folded downwards with braking mechanism, in raised position can be turned to left or right towards the wall
- Mounting on the wall with wall-specific HEWI mounting material (to be ordered separately)

Sealing tape for sealing the fixing points is included in the delivery

- Concealed mounting
- tested up to 150 kg when used with HEWI fixing material
- Recommended maximum weight of the user: 150 kg
- Projection 600 mm, Height 259 mm and width 78 mm, Rail 33 mm in diameter
- Arm pad made of black PU integral foam, length 295 mm
- made of high-gloss polyamide in all HEWI colours
- Toilet roll holder 801.50.011, Toilet flushing mechanism (radio) 801.50.060 and floor supports 950.50.021XA and 950.50.023XA retrofittable
- is produced in accordance with CE and UKCA Regulation (EU) 2017/745 on medical devices
- Fulfils the DIN 18040 requirements