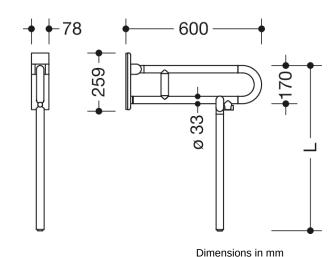

## **Properties**

Series 801 mobile folding support handle (rotatable)

- with customised floor support
- · Two parallel rails, arranged on top of each other, bars joined together by a connecting arch
- Used for holding and supporting
- Can be folded upwards and, folded downwards with braking mechanism, in raised position can be turned to left or right towards the wall
- for mobile use
- for easy and flexible retrofitting on existing, preassembled mounting plate: 950.50.016, must be ordered separately
- toolless and quick installation by simple attachment of the hinged support rail
- secured by fixing screw to prevent unintentional removal
- tested up to 150 kg when used with HEWI fixing material
- · Recommended maximum weight of the user: 150 kg
- Projection 600 mm, Height 252 mm and width 78 mm, Rail 33 mm in diameter
- With continuous, corrosion-resistant steel core
- made of high-quality polyamide according to HEWI colour chart
- Toilet roll holder 801.50.011, WC flush release (radio) 801.50.060 retrofittable
- · is produced in accordance with CE and UKCA Regulation (EU) 2017/745 on medical devices