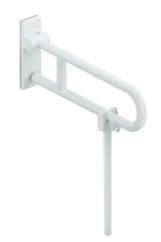

## **Properties**

Series 801 mobile folding support handle (rotatable)

- with customised floor support
- · Two parallel rails, arranged on top of each other, bars joined together by a connecting arch
- Used for holding and supporting
- Can be folded upwards and, folded downwards with braking mechanism, in raised position can be turned to left or right towards the wall
- for mobile use
- for easy and flexible retrofitting on existing, preassembled mounting plate: 950.50.016, must be ordered separately
- toolless and quick installation by simple attachment of the hinged support rail
- secured by fixing screw to prevent unintentional removal
- tested up to 150 kg when used with HEWI fixing material
- · Recommended maximum weight of the user: 150 kg
- Projection 600 mm, Height 252 mm and width 78 mm, Rail 33 mm in diameter
- With continuous, corrosion-resistant steel core
- made of high-quality polyamide according to HEWI colour chart
- Toilet roll holder 801.50.011, WC flush release (radio) 801.50.060 retrofittable
- · is produced in accordance with CE and UKCA Regulation (EU) 2017/745 on medical devices