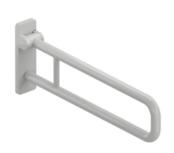

## **Properties**

Range 801 Hinged support rail (rotatable)

- two parallel rails running one above the other joined by a connecting bend
- for holding on to and providing support
- · weight capacity 100 kg
- with continuous, corrosion resistant metal core and wall plate made of synthetic material with integrated steel core
- can be folded upwards and, folded downwards with braking mechanism, in raised position can be turned to left or right towards the wall
- for wall mounting with wall-specific HEWI fixing material (must be ordered separately)
- · sealing tape for sealing the fixing points is included in the scope of supply
- concealed fixing
- 600 mm projection, 259 mm high and 78 mm deep, 33 mm rail diameter
- · made of high-quality polyamide according to HEWI colour chart
- toilet roll holder 801.50.011, WC flushing mechanism (radio-controlled) 801.50.060 and floor supports 950.50.021XA and 950.50.023XA for retrofitting
- produced in accordance with CE- and UKCA-Regulation (EU) 2017/745 on medical devices
- fulfils the DIN 18040 requirements