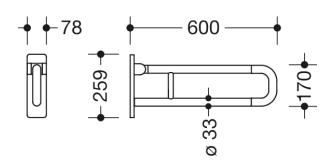

Similar picture Dimensions in mm

## **Properties**

Range 801 Hinged support rail (rotatable)

- two parallel rails running one above the other joined by a connecting bend
- for holding on to and providing support
- · weight capacity 100 kg
- with continuous, corrosion resistant metal core and wall plate made of synthetic material with integrated steel core
- can be folded upwards and, folded downwards with braking mechanism, in raised position can be turned to left or right towards the wall
- for wall mounting with wall-specific HEWI fixing material (must be ordered separately)
- · sealing tape for sealing the fixing points is included in the scope of supply
- concealed fixing
- 600 mm projection, 259 mm high and 78 mm deep, 33 mm rail diameter
- · made of high-quality polyamide according to HEWI colour chart
- toilet roll holder 801.50.011, WC flushing mechanism (radio-controlled) 801.50.060 and floor supports 950.50.021XA and 950.50.023XA for retrofitting
- produced in accordance with CE- and UKCA-Regulation (EU) 2017/745 on medical devices
- fulfils the DIN 18040 requirements