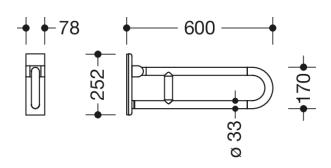

Similar picture Dimensions in mm

## **Properties**

Series 801 mobile folding support handle (rotatable)

- Two parallel rails, arranged on top of each other, bars joined together by a connecting arch
- · Used for holding and supporting
- Can be folded upwards and, folded downwards with braking mechanism, in raised position can be turned to left or right towards the wall
- for mobile use
- for easy and flexible retrofitting on existing, preassembled mounting plate: 950.50.016, must be ordered separately
- toolless and quick installation by simple attachment of the hinged support rail
- · secured by fixing screw to prevent unintentional removal
- · tested up to 150 kg when used with HEWI fixing material
- Recommended maximum weight of the user: 150 kg
- · Projection 600 mm, Height 252 mm and width 78 mm, Rail 33 mm in diameter
- With continuous, corrosion-protected steel core made of high-quality polyamide according to HEWI colour chart
- Toilet roll holder 801.50.011, Toilet flushing mechanism (radio) 801.50.060 and floor supports 950.50.021XA and 950.50.023XA retrofittable
- is produced in accordance with CE and UKCA Regulation (EU) 2017/745 on medical devices
- Fulfils the DIN 18040 requirements, ÖNORM B1600/1601 and SIA 500