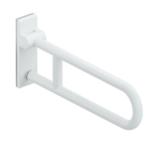

## **Properties**

Series 801 mobile folding support handle (rotatable)

- Two parallel rails, arranged on top of each other, bars joined together by a connecting arch
- · Used for holding and supporting
- Can be folded upwards and, folded downwards with braking mechanism, in raised position can be turned to left or right towards the wall
- for mobile use
- for easy and flexible retrofitting on existing, preassembled mounting plate: 950.50.016, must be ordered separately
- toolless and quick installation by simple attachment of the hinged support rail
- · secured by fixing screw to prevent unintentional removal
- · tested up to 150 kg when used with HEWI fixing material
- Recommended maximum weight of the user: 150 kg
- · Projection 600 mm, Height 252 mm and width 78 mm, Rail 33 mm in diameter
- With continuous, corrosion-protected steel core made of high-quality polyamide according to HEWI colour chart
- Toilet roll holder 801.50.011, Toilet flushing mechanism (radio) 801.50.060 and floor supports 950.50.021XA and 950.50.023XA retrofittable
- is produced in accordance with CE and UKCA Regulation (EU) 2017/745 on medical devices
- Fulfils the DIN 18040 requirements, ÖNORM B1600/1601 and SIA 500