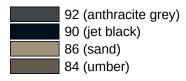

## Colours / Surfaces

|                | 99 (pure white)   |
|----------------|-------------------|
|                | 98 (signal white) |
|                | 97 (light grey)   |
| 9 <sub>0</sub> | 95 (stone grey)   |