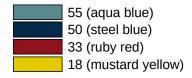

## Colours / Surfaces

|                | 99 (pure white)   |
|----------------|-------------------|
|                | 98 (signal white) |
|                | 97 (light grey)   |
| 9 <sub>0</sub> | 95 (stone grey)   |