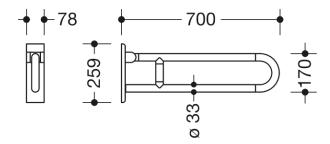

Sealing tape for sealing the fixing points is included in the delivery

- Concealed mounting
- tested up to 150 kg when used with HEWI fixing material
- Recommended maximum weight of the user: 150 kg
- Projection 700 mm , Height 259 mm and width 78 mm , Rail 33 mm in diameter
- · made of high-gloss polyamide in all HEWI colours
- Toilet roll holder 801.50.011, Toilet flushing mechanism (radio) 801.50.060 and floor supports 950.50.021XA and 950.50.023XA retrofittable