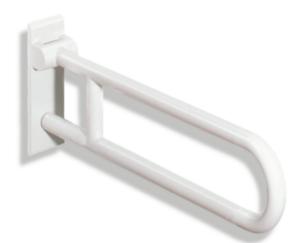

## Properties

Hinged support rail, rotatable of the 801 series

- Two parallel rails, arranged on top of each other, bars joined together by a connecting arch
- is used for holding and supporting with continuous, corrosion resistant steel core and wall plate made of polyamide with integrated steel core
- Can be folded upwards and, folded downwards with braking mechanism, in raised position can be turned to left or right towards the wall
- Mounting on the wall with wall-specific HEWI mounting material (to be ordered separately)

Sealing tape for sealing the fixing points is included in the delivery

- Concealed mounting
- tested up to 150 kg when used with HEWI fixing material
- Recommended maximum weight of the user: 150 kg
- Projection 700 mm , Height 259 mm and width 78 mm , Rail 33 mm in diameter
- · made of high-gloss polyamide in all HEWI colours
- Toilet roll holder 801.50.011, Toilet flushing mechanism (radio) 801.50.060 and floor supports 950.50.021XA and 950.50.023XA retrofittable