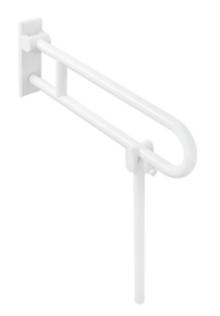

## **Properties**

Hinged support rail, rotatable of the 801 series

- · with customised floor support
- · Two parallel rails, arranged on top of each other, bars joined together by a connecting arch
- is used for holding and supporting with continuous, corrosion resistant steel core and wall plate made of polyamide with integrated steel core
- Can be folded upwards and, folded downwards with braking mechanism, in raised position can be turned to left or right towards the wall
- Mounting on the wall with wall-specific HEWI mounting material (to be ordered separately) Sealing tape for sealing the fixing points is included in the delivery

Concealed mounting

- tested up to 150 kg when used with HEWI fixing material
- · Recommended maximum weight of the user: 150 kg
- Projection 700 mm, Height 259 mm and width 78 mm, Rail 33 mm in diameter
- · made of high-gloss polyamide in all HEWI colours
- WC paper holder 801.50.011 and WC flush release (radio) 801.50.060 can be retrofitted
- is produced in accordance with CE and UKCA Regulation (EU) 2017/745 on medical devices