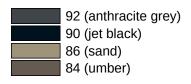

## Colours / Surfaces

|    | 99 (pure white)   |
|----|-------------------|
| ú. | 98 (signal white) |
|    | 97 (light grey)   |
| 2  | 95 (stone grey)   |

|   | 55 (aqua blue)      |
|---|---------------------|
|   | 50 (steel blue)     |
| Ï | 33 (ruby red)       |
|   | 18 (mustard yellow) |