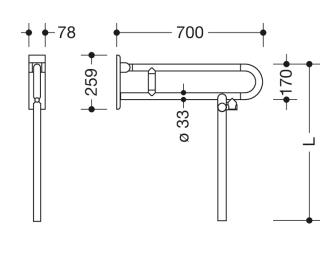

Similar picture Dimensions in mm

Concealed mounting

- tested up to 150 kg when used with HEWI fixing material
- · Recommended maximum weight of the user: 150 kg
- Projection 700 mm, Height 259 mm and width 78 mm, Rail 33 mm in diameter
- · made of high-gloss polyamide in all HEWI colours
- WC paper holder 801.50.011 and WC flush release (radio) 801.50.060 can be retrofitted
- is produced in accordance with CE and UKCA Regulation (EU) 2017/745 on medical devices