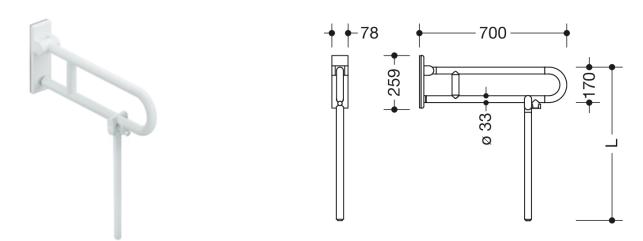

## **Properties**

Series 801 mobile folding support handle (rotatable)

- with customised floor support
- Two parallel rails, arranged on top of each other, bars joined together by a connecting arch
- Used for holding and supporting
- Can be folded upwards and, folded downwards with braking mechanism, in raised position can be turned to left or right towards the wall
- for mobile use
- for easy and flexible retrofitting on existing, preassembled mounting plate: 950.50.016, must be ordered separately
- · toolless and quick installation by simple attachment of the hinged support rail
- · secured by fixing screw to prevent unintentional removal
- tested up to 150 kg when used with HEWI fixing material
- Recommended maximum weight of the user: 150 kg
- Projection 700 mm , Height 252 mm and width 78 mm , Rail 33 mm in diameter
- With continuous, corrosion-protected steel core made of high-quality polyamide according to HEWI colour chart