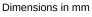

## Properties

Range 801 Hinged support rail (rotatable)

- · two parallel rails running one above the other joined by a connecting bend
- for holding on to and providing support
- weight capacity 100 kg
- with continuous, corrosion resistant metal core and wall plate made of synthetic material with integrated steel core
- can be folded upwards and, folded downwards with braking mechanism, in raised position can be turned to left or right towards the wall
- for wall mounting with wall-specific HEWI fixing material (must be ordered separately)
- sealing tape for sealing the fixing points is included in the scope of supply
- concealed fixing
- 700 mm projection, 259 mm high and 78 mm deep, 33 mm rail diameter
- made of high-quality polyamide according to HEWI colour chart
- toilet roll holder 801.50.011, WC flushing mechanism (radio-controlled) 801.50.060 and floor supports 950.50.021XA and 950.50.023XA for retrofitting
- produced in accordance with CE- and UKCA-Regulation (EU) 2017/745 on medical devices
- fulfils the DIN 18040 requirements