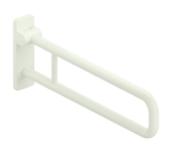

## Properties

Range 801 Hinged support rail (rotatable)

- · two parallel rails running one above the other joined by a connecting bend
- for holding on to and providing support
- weight capacity 100 kg
- with continuous, corrosion resistant metal core and wall plate made of synthetic material with integrated steel core
- can be folded upwards and, folded downwards with braking mechanism, in raised position can be turned to left or right towards the wall
- for wall mounting with wall-specific HEWI fixing material (must be ordered separately)
- sealing tape for sealing the fixing points is included in the scope of supply
- concealed fixing
- 700 mm projection, 259 mm high and 78 mm deep, 33 mm rail diameter
- made of high-quality polyamide according to HEWI colour chart
- toilet roll holder 801.50.011, WC flushing mechanism (radio-controlled) 801.50.060 and floor supports 950.50.021XA and 950.50.023XA for retrofitting
- produced in accordance with CE- and UKCA-Regulation (EU) 2017/745 on medical devices
- fulfils the DIN 18040 requirements