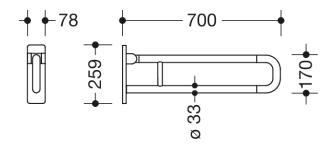

## Properties

Range 801 Hinged support rail (rotatable)

- · two parallel rails running one above the other joined by a connecting bend
- for holding on to and providing support
- weight capacity 100 kg
- with continuous, corrosion resistant metal core and wall plate made of synthetic material with integrated steel core
- can be folded upwards and, folded downwards with braking mechanism, in raised position can be turned to left or right towards the wall
- for wall mounting with wall-specific HEWI fixing material (must be ordered separately)
- sealing tape for sealing the fixing points is included in the scope of supply
- concealed fixing
- 700 mm projection, 259 mm high and 78 mm deep, 33 mm rail diameter
- made of high-quality polyamide according to HEWI colour chart
- toilet roll holder 801.50.011, WC flushing mechanism (radio-controlled) 801.50.060 and floor supports 950.50.021XA and 950.50.023XA for retrofitting
- produced in accordance with CE- and UKCA-Regulation (EU) 2017/745 on medical devices
- fulfils the DIN 18040 requirements