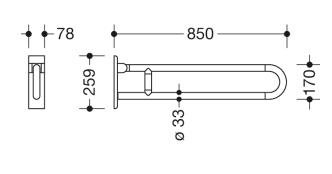

Similar picture Dimensions in mm

## **Properties**

Hinged support rail, rotatable of the 801 series

- · Two parallel rails, arranged on top of each other, bars joined together by a connecting arch
- is used for holding and supporting with continuous, corrosion resistant steel core and wall plate made of polyamide with integrated steel core
- Can be folded upwards and, folded downwards with braking mechanism, in raised position can be turned to left or right towards the wall
- Mounting on the wall with wall-specific HEWI mounting material (to be ordered separately) Sealing tape for sealing the fixing points is included in the delivery
- Concealed mounting
- tested up to 150 kg when used with HEWI fixing material
- Recommended maximum weight of the user: 150 kg
- Projection 850 mm, Height 259 mm and width 78 mm, Rail 33 mm in diameter
- made of high-gloss polyamide in all HEWI colours
- Toilet roll holder 801.50.011, Toilet flushing mechanism (radio) 801.50.060 and floor supports 950.50.021XA and 950.50.023XA retrofittable
- is produced in accordance with CE and UKCA Regulation (EU) 2017/745 on medical devices
- Fulfils the DIN 18040 requirements, ÖNORM B1600/1601 and SIA 500