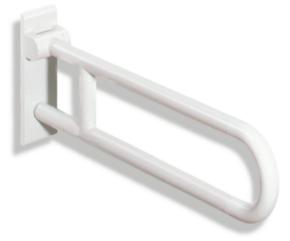

## **Properties**

Hinged support rail, rotatable of the 801 series

- · Two parallel rails, arranged on top of each other, bars joined together by a connecting arch
- is used for holding and supporting with continuous, corrosion resistant steel core and wall plate made of polyamide with integrated steel core
- Can be folded upwards and, folded downwards with braking mechanism, in raised position can be turned to left or right towards the wall
- Mounting on the wall with wall-specific HEWI mounting material (to be ordered separately) Sealing tape for sealing the fixing points is included in the delivery
- Concealed mounting
- tested up to 150 kg when used with HEWI fixing material
- Recommended maximum weight of the user: 150 kg
- Projection 850 mm, Height 259 mm and width 78 mm, Rail 33 mm in diameter
- made of high-gloss polyamide in all HEWI colours
- Toilet roll holder 801.50.011, Toilet flushing mechanism (radio) 801.50.060 and floor supports 950.50.021XA and 950.50.023XA retrofittable
- is produced in accordance with CE and UKCA Regulation (EU) 2017/745 on medical devices
- Fulfils the DIN 18040 requirements, ÖNORM B1600/1601 and SIA 500