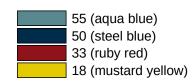

## Colours / Surfaces

|   | 99 (pure white)   |
|---|-------------------|
|   | 98 (signal white) |
|   | 97 (light grey)   |
| 9 | 95 (stone grev)   |

Telephon: +49 5691 82-0

Fax: +49 5691 82-319