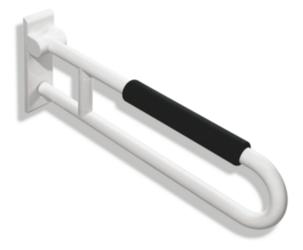

## **Properties**

Hinged support rail, rotatable of the 801 series

- · with arm pad
- Two parallel rails, arranged on top of each other, bars joined together by a connecting arch
- is used for holding and supporting with continuous, corrosion resistant steel core and wall plate made of polyamide with integrated steel core
- Can be folded upwards and, folded downwards with braking mechanism, in raised position can be turned to left or right towards the wall
- Mounting on the wall with wall-specific HEWI mounting material (to be ordered separately)

Sealing tape for sealing the fixing points is included in the delivery

- Concealed mounting
- tested up to 150 kg when used with HEWI fixing material
- Recommended maximum weight of the user: 150 kg
- Projection 850 mm, Height 259 mm and width 78 mm, Rail 33 mm in diameter
- Arm pad made of black PU integral foam, length 295 mm
- made of high-gloss polyamide in all HEWI colours
- Toilet roll holder 801.50.011, Toilet flushing mechanism (radio) 801.50.060 and floor supports 950.50.021XA and 950.50.023XA retrofittable
- is produced in accordance with CE and UKCA Regulation (EU) 2017/745 on medical devices
- Fulfils the DIN 18040 requirements, ÖNORM B1600/1601 and SIA 500