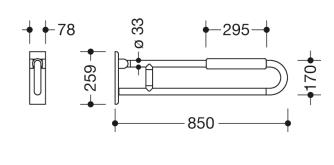

Similar picture Dimensions in mm

Sealing tape for sealing the fixing points is included in the delivery

- Concealed mounting
- tested up to 150 kg when used with HEWI fixing material
- Recommended maximum weight of the user: 150 kg
- Projection 850 mm, Height 259 mm and width 78 mm, Rail 33 mm in diameter
- Arm pad made of black PU integral foam, length 295 mm
- made of high-gloss polyamide in all HEWI colours
- Toilet roll holder 801.50.011, Toilet flushing mechanism (radio) 801.50.060 and floor supports 950.50.021XA and 950.50.023XA retrofittable
- is produced in accordance with CE and UKCA Regulation (EU) 2017/745 on medical devices
- Fulfils the DIN 18040 requirements, ÖNORM B1600/1601 and SIA 500