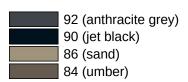

## Colours / Surfaces

|                | 99 (pure white)   |
|----------------|-------------------|
|                | 98 (signal white) |
|                | 97 (light grey)   |
| 9 <sub>0</sub> | 95 (stone grey)   |