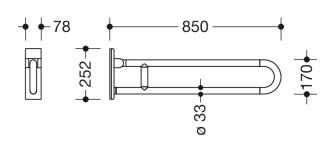

## **Properties**

Series 801 mobile folding support handle (rotatable)

- Two parallel rails, arranged on top of each other, bars joined together by a connecting arch
- · Used for holding and supporting
- Can be folded upwards and, folded downwards with braking mechanism, in raised position can be turned to left or right towards the wall
- for mobile use
- for easy and flexible retrofitting on existing, preassembled mounting plate: 950.50.016, must be ordered separately
- toolless and quick installation by simple attachment of the hinged support rail
- · secured by fixing screw to prevent unintentional removal
- · tested up to 150 kg when used with HEWI fixing material
- Recommended maximum weight of the user: 150 kg
- · Projection 850 mm, Height 252 mm and width 78 mm, Rail 33 mm in diameter
- With continuous, corrosion-protected steel core made of high-quality polyamide according to HEWI colour chart
- Toilet roll holder 801.50.011, Toilet flushing mechanism (radio) 801.50.060 and floor supports 950.50.021XA and 950.50.023XA retrofittable
- · is produced in accordance with CE and UKCA Regulation (EU) 2017/745 on medical devices
- Fulfils the DIN 18040 requirements, ÖNORM B1600/1601 and SIA 500

Similar picture Dimensions in mm