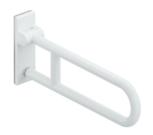

## **Properties**

Series 801 mobile folding support handle (rotatable)

- Two parallel rails, arranged on top of each other, bars joined together by a connecting arch
- · Used for holding and supporting
- Can be folded upwards and, folded downwards with braking mechanism, in raised position can be turned to left or right towards the wall
- for mobile use
- for easy and flexible retrofitting on existing, preassembled mounting plate: 950.50.016, must be ordered separately
- toolless and quick installation by simple attachment of the hinged support rail
- · secured by fixing screw to prevent unintentional removal
- · tested up to 150 kg when used with HEWI fixing material
- Recommended maximum weight of the user: 150 kg
- · Projection 850 mm, Height 252 mm and width 78 mm, Rail 33 mm in diameter
- With continuous, corrosion-protected steel core made of high-quality polyamide according to HEWI colour chart
- Toilet roll holder 801.50.011, Toilet flushing mechanism (radio) 801.50.060 and floor supports 950.50.021XA and 950.50.023XA retrofittable
- · is produced in accordance with CE and UKCA Regulation (EU) 2017/745 on medical devices
- Fulfils the DIN 18040 requirements, ÖNORM B1600/1601 and SIA 500