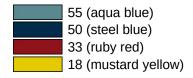

## Colours / Surfaces

|                | 99 (pure white)   |
|----------------|-------------------|
|                | 98 (signal white) |
|                | 97 (light grey)   |
| 9 <sub>0</sub> | 95 (stone grey)   |