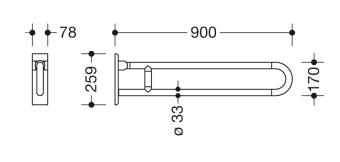

Similar picture Dimensions in mm

## **Properties**

Hinged support rail, rotatable of the 801 series

- Two parallel rails, arranged on top of each other, bars joined together by a connecting arch
- is used for holding and supporting with continuous, corrosion resistant steel core and wall plate made of polyamide with integrated steel core
- Can be folded upwards and, folded downwards with braking mechanism, in raised position can be turned to left or right towards the wall
- Mounting on the wall with wall-specific HEWI mounting material (to be ordered separately) Sealing tape for sealing the fixing points is included in the delivery
- Concealed mounting
- tested up to 150 kg when used with HEWI fixing material
- Recommended maximum weight of the user: 150 kg
- Projection 900 mm, Height 259 mm and width 78 mm, Rail 33 mm in diameter
- made of high-gloss polyamide in all HEWI colours
- Toilet roll holder 801.50.011, Toilet flushing mechanism (radio) 801.50.060 and floor supports 950.50.021XA and 950.50.023XA retrofittable
- is produced in accordance with CE and UKCA Regulation (EU) 2017/745 on medical devices
- fulfils the requirements of ÖNORM B1600/1601