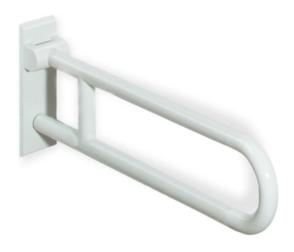

## **Properties**

Hinged support rail, rotatable of the 801 series

- Two parallel rails, arranged on top of each other, bars joined together by a connecting arch
- is used for holding and supporting with continuous, corrosion resistant steel core and wall plate made of polyamide with integrated steel core
- Can be folded upwards and, folded downwards with braking mechanism, in raised position can be turned to left or right towards the wall
- Mounting on the wall with wall-specific HEWI mounting material (to be ordered separately) Sealing tape for sealing the fixing points is included in the delivery
- Concealed mounting
- tested up to 150 kg when used with HEWI fixing material
- Recommended maximum weight of the user: 150 kg
- Projection 900 mm, Height 259 mm and width 78 mm, Rail 33 mm in diameter
- made of high-gloss polyamide in all HEWI colours
- Toilet roll holder 801.50.011, Toilet flushing mechanism (radio) 801.50.060 and floor supports 950.50.021XA and 950.50.023XA retrofittable
- is produced in accordance with CE and UKCA Regulation (EU) 2017/745 on medical devices
- fulfils the requirements of ÖNORM B1600/1601