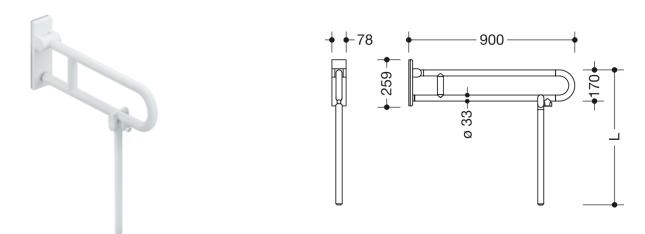

Dimensions in mm

Similar picture

## **Properties**

Series 801 mobile folding support handle (rotatable)

- with customised floor support
- Two parallel rails, arranged on top of each other, bars joined together by a connecting arch
- Used for holding and supporting
- Can be folded upwards and, folded downwards with braking mechanism, in raised position can be turned to left or right towards the wall
- for mobile use
- for easy and flexible retrofitting on existing, preassembled mounting plate: 950.50.016, must be ordered separately
- toolless and quick installation by simple attachment of the hinged support rail
- · secured by fixing screw to prevent unintentional removal
- tested up to 150 kg when used with HEWI fixing material
- Recommended maximum weight of the user: 150 kg
- Projection 900 mm , Height 252 mm and width 78 mm , Rail 33 mm in diameter
- With continuous, corrosion-protected steel core made of high-quality polyamide according to HEWI colour chart