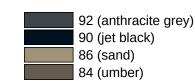

## **Colours / Surfaces**

| 99 (pure white)   |
|-------------------|
| 98 (signal white) |
| 97 (light grey)   |
| 95 (stone grey)   |

Technical information subject to alteration, 08.04.2025