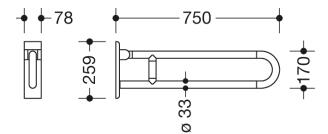

Sealing tape for sealing the fixing points is included in the delivery

- Concealed mounting
- tested up to 150 kg when used with HEWI fixing material
- Recommended maximum weight of the user: 150 kg
- · Projection 750 mm , Height 259 mm and width 78 mm , Rail 33 mm in diameter
- · made of high-gloss polyamide in all HEWI colours
- Toilet roll holder 801.50.011, Toilet flushing mechanism (radio) 801.50.060 and floor supports 950.50.021XA and 950.50.023XA retrofittable
- is produced in accordance with CE and UKCA Regulation (EU) 2017/745 on medical devices
- fulfils the requirements applicable in Belgium (CWATUPE, WVG Vlaanderen) with regard to the projection of the folding support handle on the WC