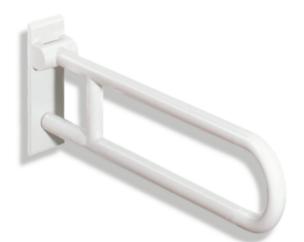

## Properties

Hinged support rail, rotatable of the 801 series

- Two parallel rails, arranged on top of each other, bars joined together by a connecting arch
- is used for holding and supporting with continuous, corrosion resistant steel core and wall plate made of polyamide with integrated steel core
- Can be folded upwards and, folded downwards with braking mechanism, in raised position can be turned to left or right towards the wall
- Mounting on the wall with wall-specific HEWI mounting material (to be ordered separately)

Sealing tape for sealing the fixing points is included in the delivery

- Concealed mounting
- tested up to 150 kg when used with HEWI fixing material
- Recommended maximum weight of the user: 150 kg
- · Projection 750 mm , Height 259 mm and width 78 mm , Rail 33 mm in diameter
- · made of high-gloss polyamide in all HEWI colours
- Toilet roll holder 801.50.011, Toilet flushing mechanism (radio) 801.50.060 and floor supports 950.50.021XA and 950.50.023XA retrofittable
- is produced in accordance with CE and UKCA Regulation (EU) 2017/745 on medical devices
- fulfils the requirements applicable in Belgium (CWATUPE, WVG Vlaanderen) with regard to the projection of the folding support handle on the WC