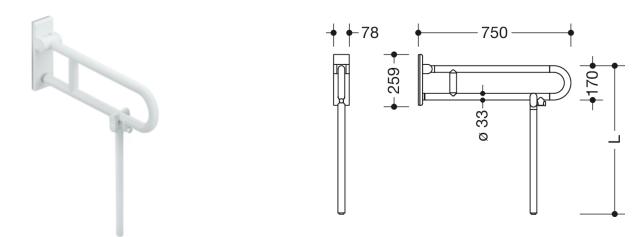

Dimensions in mm

Similar picture

## **Properties**

Series 801 mobile folding support handle (rotatable)

- with customised floor support
- Two parallel rails, arranged on top of each other, bars joined together by a connecting arch
- Used for holding and supporting
- Can be folded upwards and, folded downwards with braking mechanism, in raised position can be turned to left or right towards the wall
- for mobile use
- for easy and flexible retrofitting on existing, preassembled mounting plate: 950.50.016, must be ordered separately
- toolless and guick installation by simple attachment of the hinged support rail
- secured by fixing screw to prevent unintentional removal ٠
- tested up to 150 kg when used with HEWI fixing material •
- Recommended maximum weight of the user: 150 kg
- Projection 750 mm, Height 252 mm and width 78 mm, Rail 33 mm in diameter
- With continuous, corrosion-protected steel core made of high-quality polyamide according to HEWI colour • chart
- Toilet roll holder 801.50.011, WC flush release (radio) 801.50.060 retrofittable
- is produced in accordance with CE and UKCA Regulation (EU) 2017/745 on medical devices
- fulfils the requirements applicable in Belgium (CWATUPE, WVG Vlaanderen) with regard to the projection of the folding support handle on the WC