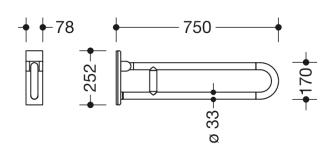

Similar picture Dimensions in mm

## **Properties**

Series 801 mobile folding support handle (rotatable)

- Two parallel rails, arranged on top of each other, bars joined together by a connecting arch
- · Used for holding and supporting
- Can be folded upwards and, folded downwards with braking mechanism, in raised position can be turned to left or right towards the wall
- for mobile use
- for easy and flexible retrofitting on existing, preassembled mounting plate: 950.50.016, must be ordered separately
- toolless and quick installation by simple attachment of the hinged support rail
- · secured by fixing screw to prevent unintentional removal
- tested up to 150 kg when used with HEWI fixing material
- Recommended maximum weight of the user: 150 kg
- · Projection 750 mm, Height 252 mm and width 78 mm, Rail 33 mm in diameter
- With continuous, corrosion-protected steel core made of high-quality polyamide according to HEWI colour chart
- Toilet roll holder 801.50.011, Toilet flushing mechanism (radio) 801.50.060 and floor supports 950.50.021XA and 950.50.023XA retrofittable
- is produced in accordance with CE and UKCA Regulation (EU) 2017/745 on medical devices
- fulfils the requirements applicable in Belgium (CWATUPE, WVG Vlaanderen) with regard to the projection of the folding support handle on the WC