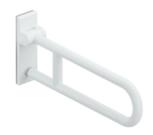

## **Properties**

Series 801 mobile folding support handle (rotatable)

- Two parallel rails, arranged on top of each other, bars joined together by a connecting arch
- · Used for holding and supporting
- Can be folded upwards and, folded downwards with braking mechanism, in raised position can be turned to left or right towards the wall
- for mobile use
- for easy and flexible retrofitting on existing, preassembled mounting plate: 950.50.016, must be ordered separately
- toolless and quick installation by simple attachment of the hinged support rail
- · secured by fixing screw to prevent unintentional removal
- tested up to 150 kg when used with HEWI fixing material
- Recommended maximum weight of the user: 150 kg
- · Projection 750 mm, Height 252 mm and width 78 mm, Rail 33 mm in diameter
- With continuous, corrosion-protected steel core made of high-quality polyamide according to HEWI colour chart
- Toilet roll holder 801.50.011, Toilet flushing mechanism (radio) 801.50.060 and floor supports 950.50.021XA and 950.50.023XA retrofittable
- is produced in accordance with CE and UKCA Regulation (EU) 2017/745 on medical devices
- fulfils the requirements applicable in Belgium (CWATUPE, WVG Vlaanderen) with regard to the projection of the folding support handle on the WC