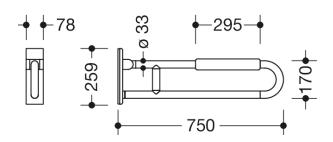

Similar picture Dimensions in mm

## **Properties**

Series 801 mobile folding support handle (rotatable)

- with black arm pad
- Two parallel rails, arranged on top of each other, bars joined together by a connecting arch
- · Used for holding and supporting
- Can be folded upwards and, folded downwards with braking mechanism, in raised position can be turned to left or right towards the wall
- for mobile use
- for easy and flexible retrofitting on existing, preassembled mounting plate: 950.50.016, must be ordered separately
- toolless and quick installation by simple attachment of the hinged support rail
- secured by fixing screw to prevent unintentional removal
- tested up to 150 kg when used with HEWI fixing material
- Recommended maximum weight of the user: 150 kg
- Projection 750 mm, Height 252 mm and width 78 mm, Rail 33 mm in diameter
- · With continuous, Corrosion-protected steel core Arm pad made of black PU integral foam, length 295 mm
- · made of high-quality polyamide according to HEWI colour chart
- Toilet roll holder 801.50.011, Toilet flushing mechanism (radio) 801.50.060 and floor supports 950.50.021XA and 950.50.023XA retrofittable
- is produced in accordance with CE and UKCA Regulation (EU) 2017/745 on medical devices
- fulfils the requirements applicable in Belgium (CWATUPE, WVG Vlaanderen) with regard to the projection of the folding support handle on the WC