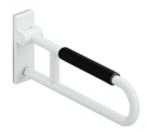

## **Properties**

Series 801 mobile folding support handle (rotatable)

- with black arm pad
- Two parallel rails, arranged on top of each other, bars joined together by a connecting arch
- · Used for holding and supporting
- Can be folded upwards and, folded downwards with braking mechanism, in raised position can be turned to left or right towards the wall
- for mobile use
- for easy and flexible retrofitting on existing, preassembled mounting plate: 950.50.016, must be ordered separately
- toolless and quick installation by simple attachment of the hinged support rail
- secured by fixing screw to prevent unintentional removal
- tested up to 150 kg when used with HEWI fixing material
- Recommended maximum weight of the user: 150 kg
- Projection 750 mm, Height 252 mm and width 78 mm, Rail 33 mm in diameter
- · With continuous, Corrosion-protected steel core Arm pad made of black PU integral foam, length 295 mm
- · made of high-quality polyamide according to HEWI colour chart
- Toilet roll holder 801.50.011, Toilet flushing mechanism (radio) 801.50.060 and floor supports 950.50.021XA and 950.50.023XA retrofittable
- is produced in accordance with CE and UKCA Regulation (EU) 2017/745 on medical devices
- fulfils the requirements applicable in Belgium (CWATUPE, WVG Vlaanderen) with regard to the projection of the folding support handle on the WC