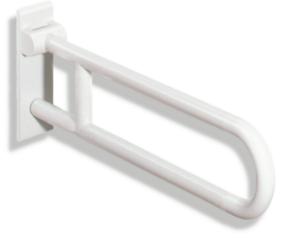

## **Properties**

Range 801 Hinged support rail

- Two parallel rails, arranged on top of each other, bars joined together by a connecting arch
- is used for holding and supporting with continuous, corrosion resistant steel core and wall plate made of polyamide with integrated steel core
- · Can be folded upwards and folded downwards with braked movement
- Mounting on the wall with wall-specific HEWI mounting material (to be ordered separately)

Sealing tape for sealing the fixing points is included in the delivery

- Concealed mounting
- tested up to 150 kg when used with HEWI fixing material
- Recommended maximum weight of the user: 150 kg
- Projection 600 mm, Height 259 mm and width 78 mm, Rail 33 mm in diameter
- made of high-gloss polyamide in all HEWI colours
- Toilet roll holder 801.50.011, Toilet flushing mechanism (radio) 801.50.060 and floor supports 950.50.021XA and 950.50.023XA retrofittable
- is produced in accordance with CE and UKCA Regulation (EU) 2017/745 on medical devices
- Fulfils the DIN 18040 requirements