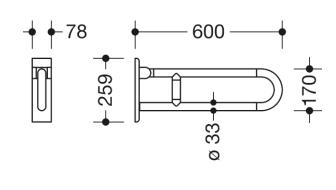

Sealing tape for sealing the fixing points is included in the delivery

- Concealed mounting
- tested up to 150 kg when used with HEWI fixing material
- Recommended maximum weight of the user: 150 kg
- Projection 600 mm, Height 259 mm and width 78 mm, Rail 33 mm in diameter
- made of high-gloss polyamide in all HEWI colours
- Toilet roll holder 801.50.011, Toilet flushing mechanism (radio) 801.50.060 and floor supports 950.50.021XA and 950.50.023XA retrofittable
- is produced in accordance with CE and UKCA Regulation (EU) 2017/745 on medical devices
- Fulfils the DIN 18040 requirements