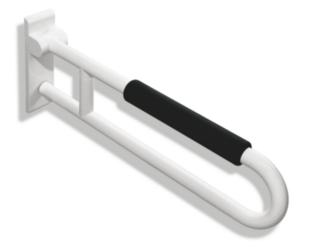

## **Properties**

Range 801 Hinged support rail

- with arm pad
- Two parallel rails, arranged on top of each other, bars joined together by a connecting arch
- is used for holding and supporting with continuous, corrosion resistant steel core and wall plate made of polyamide with integrated steel core
- · Can be folded upwards and folded downwards with braked movement
- Mounting on the wall with wall-specific HEWI mounting material (to be ordered separately)

Sealing tape for sealing the fixing points is included in the delivery

- Concealed mounting
- tested up to 150 kg when used with HEWI fixing material
- Recommended maximum weight of the user: 150 kg
- Projection 600 mm, Height 259 mm and width 78 mm, Rail 33 mm in diameter
- Arm pad made of black PU integral foam, length 295 mm
- made of high-gloss polyamide in all HEWI colours
- Toilet roll holder 801.50.011, Toilet flushing mechanism (radio) 801.50.060 and floor supports 950.50.021XA and 950.50.023XA retrofittable
- is produced in accordance with CE and UKCA Regulation (EU) 2017/745 on medical devices
- Fulfils the DIN 18040 requirements