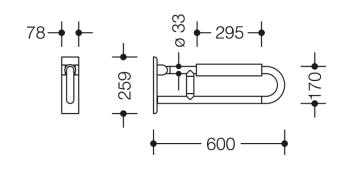

Sealing tape for sealing the fixing points is included in the delivery

- Concealed mounting
- tested up to 150 kg when used with HEWI fixing material
- Recommended maximum weight of the user: 150 kg
- Projection 600 mm, Height 259 mm and width 78 mm, Rail 33 mm in diameter
- Arm pad made of black PU integral foam, length 295 mm
- made of high-gloss polyamide in all HEWI colours
- Toilet roll holder 801.50.011, Toilet flushing mechanism (radio) 801.50.060 and floor supports 950.50.021XA and 950.50.023XA retrofittable
- is produced in accordance with CE and UKCA Regulation (EU) 2017/745 on medical devices
- Fulfils the DIN 18040 requirements