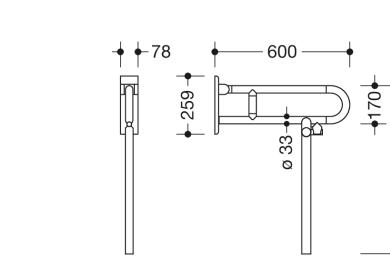

Sealing tape for sealing the fixing points is included in the delivery

- Concealed mounting
- tested up to 150 kg when used with HEWI fixing material
- Recommended maximum weight of the user: 150 kg
- · Projection 600 mm , Height 259 mm and width 78 mm , Rail 33 mm in diameter
- made of high-gloss polyamide in all HEWI colours
- WC paper holder 801.50.011 and WC flush release (radio) 801.50.060 can be retrofitted
- is produced in accordance with CE and UKCA Regulation (EU) 2017/745 on medical devices
- Fulfils the DIN 18040 requirements