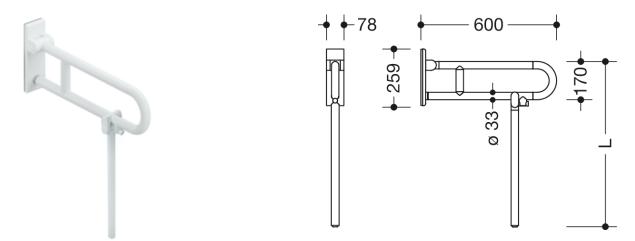

Dimensions in mm

Similar picture

## **Properties**

Series 801 mobile folding support handle

- with customised floor support
- Two parallel rails, arranged on top of each other, bars joined together by a connecting arch
- Used for holding and supporting
- · Can be folded upwards and folded downwards with braked movement
- for mobile use
- for easy and flexible retrofitting on existing, preassembled mounting plate: 950.50.016, must be ordered separately
- · toolless and quick installation by simple attachment of the hinged support rail
- secured by fixing screw to prevent unintentional removal
- tested up to 150 kg when used with HEWI fixing material
- · Recommended maximum weight of the user: 150 kg
- Projection 600 mm , Height 252 mm and width 78 mm , Rail 33 mm in diameter
- With continuous, corrosion-protected steel core made of high-quality polyamide according to HEWI colour chart
- WC paper holder 801.50.011 and WC flush release (radio) 801.50.060 can be retrofitted
- is produced in accordance with CE and UKCA Regulation (EU) 2017/745 on medical devices