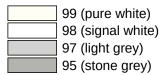

core and wall plate made of synthetic material with integrated steel core
- can be folded upwards and, folded downwards with braking mechanism
- for wall mounting with wall-specific HEWI fixing material (must be ordered separately)
- sealing tape for sealing the fixing points is included in the scope of supply
- concealed fixing
- 600 mm projection, 259 mm high and 78 mm deep, 33 mm rail diameter
- made of high-quality polyamide according to HEWI colour chart
- toilet roll holder 801.50.011, WC flushing mechanism (radio-controlled) 801.50.060 and floor supports 950.50.021XA and 950.50.023XA for retrofitting
- produced in accordance with CE- and UKCA-Regulation (EU) 2017/745 on medical devices
- fulfils the DIN 18040 requirements

## **Awards**



## Certificates



## Colours / Surfaces





Telephon: +49 5691 82-0

Fax: +49 5691 82-319