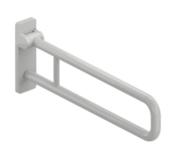

## **Properties**

Range 801 Hinged support rail

- · two parallel rails running one above the other joined by a connecting bend
- for holding on to and providing support
- weight capacity 100 kg
- with continuous, corrosion resistant metal core and wall plate made of synthetic material with integrated steel core
- can be folded upwards and, folded downwards with braking mechanism
- for wall mounting with wall-specific HEWI fixing material (must be ordered separately)
- sealing tape for sealing the fixing points is included in the scope of supply
- concealed fixing
- 600 mm projection, 259 mm high and 78 mm deep, 33 mm rail diameter
- made of high-quality polyamide according to HEWI colour chart
- toilet roll holder 801.50.011, WC flushing mechanism (radio-controlled) 801.50.060 and floor supports 950.50.021XA and 950.50.023XA for retrofitting
- produced in accordance with CE- and UKCA-Regulation (EU) 2017/745 on medical devices
- fulfils the DIN 18040 requirements