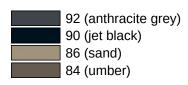

ore and wall plate made of synthetic material with integrated steel core
- can be folded upwards and, folded downwards with braking mechanism
- for wall mounting with wall-specific HEWI fixing material (must be ordered separately)
- sealing tape for sealing the fixing points is included in the scope of supply
- concealed fixing
- 600 mm projection, 259 mm high and 78 mm deep, 33 mm rail diameter
- made of high-quality polyamide according to HEWI colour chart
- toilet roll holder 801.50.011, WC flushing mechanism (radio-controlled) 801.50.060 and floor supports 950.50.021XA and 950.50.023XA for retrofitting
- produced in accordance with CE- and UKCA-Regulation (EU) 2017/745 on medical devices
- fulfils the DIN 18040 requirements

## **Awards**



## Certificates



## Colours / Surfaces





Telephon: +49 5691 82-0

Fax: +49 5691 82-319