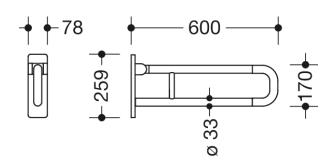

Similar picture Dimensions in mm

## **Properties**

Range 801 Hinged support rail

- · two parallel rails running one above the other joined by a connecting bend
- for holding on to and providing support
- weight capacity 100 kg
- with continuous, corrosion resistant metal core and wall plate made of synthetic material with integrated steel core
- can be folded upwards and, folded downwards with braking mechanism
- for wall mounting with wall-specific HEWI fixing material (must be ordered separately)
- sealing tape for sealing the fixing points is included in the scope of supply
- concealed fixing
- 600 mm projection, 259 mm high and 78 mm deep, 33 mm rail diameter
- made of high-quality polyamide according to HEWI colour chart
- toilet roll holder 801.50.011, WC flushing mechanism (radio-controlled) 801.50.060 and floor supports 950.50.021XA and 950.50.023XA for retrofitting
- produced in accordance with CE- and UKCA-Regulation (EU) 2017/745 on medical devices
- fulfils the DIN 18040 requirements