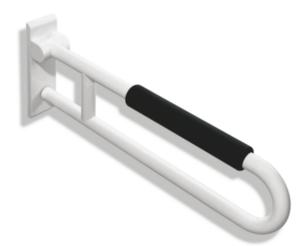

## **Properties**

Range 801 Hinged support rail

- with arm pad
- Two parallel rails, arranged on top of each other, bars joined together by a connecting arch
- is used for holding and supporting with continuous, corrosion resistant steel core and wall plate made of • polyamide with integrated steel core
- Can be folded upwards and folded downwards with braked movement

• Mounting on the wall with wall-specific HEWI mounting material (to be ordered separately)

- Sealing tape for sealing the fixing points is included in the delivery
- Concealed mounting
- tested up to 150 kg when used with HEWI fixing material
- Recommended maximum weight of the user: 150 kg •
- Projection 700 mm , Height 259 mm and width 78 mm , Rail 33 mm in diameter
- Arm pad made of black PU integral foam, length 295 mm
- made of high-gloss polyamide in all HEWI colours
- Toilet roll holder 801.50.011, Toilet flushing mechanism (radio) 801.50.060 and floor supports 950.50.021XA • and 950.50.023XA retrofittable
- is produced in accordance with CE and UKCA Regulation (EU) 2017/745 on medical devices
- Fulfils the ÖNORM B1600/1601 and SIA 500 requirements