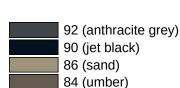

## **Colours / Surfaces**

| 99 (pure white)   |
|-------------------|
| 98 (signal white) |
| 97 (light grey)   |
| 95 (stone grey)   |

Certificates

Technical information subject to alteration, 08.04.2025