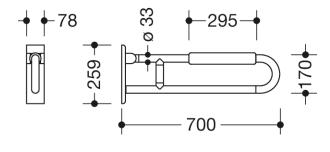

Dimensions in mm

Similar picture

• Mounting on the wall with wall-specific HEWI mounting material (to be ordered separately)

- Sealing tape for sealing the fixing points is included in the delivery
- Concealed mounting
- tested up to 150 kg when used with HEWI fixing material
- Recommended maximum weight of the user: 150 kg •
- Projection 700 mm , Height 259 mm and width 78 mm , Rail 33 mm in diameter
- Arm pad made of black PU integral foam, length 295 mm
- made of high-gloss polyamide in all HEWI colours
- Toilet roll holder 801.50.011, Toilet flushing mechanism (radio) 801.50.060 and floor supports 950.50.021XA • and 950.50.023XA retrofittable
- is produced in accordance with CE and UKCA Regulation (EU) 2017/745 on medical devices
- Fulfils the ÖNORM B1600/1601 and SIA 500 requirements