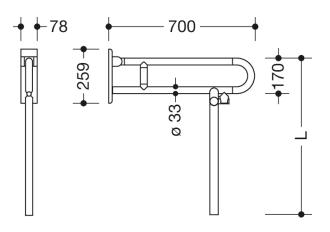

Sealing tape for sealing the fixing points is included in the delivery

- Concealed mounting
- tested up to 150 kg when used with HEWI fixing material
- Recommended maximum weight of the user: 150 kg
- · Projection 700 mm , Height 259 mm and width 78 mm , Rail 33 mm in diameter
- made of high-gloss polyamide in all HEWI colours
- WC paper holder 801.50.011 and WC flush release (radio) 801.50.060 can be retrofitted
- is produced in accordance with CE and UKCA Regulation (EU) 2017/745 on medical devices
- Fulfils the ÖNORM B1600/1601 and SIA 500 requirements

info@hewi.de www.hewi.com Dimensions in mm