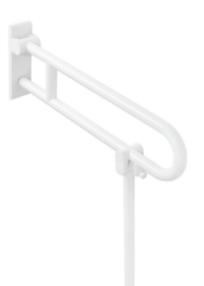

## **Properties**

Range 801 Hinged support rail

- with customised floor support
- Two parallel rails, arranged on top of each other, bars joined together by a connecting arch
- is used for holding and supporting with continuous, corrosion resistant steel core and wall plate made of
  polyamide with integrated steel core
- · Can be folded upwards and folded downwards with braked movement
- Mounting on the wall with wall-specific HEWI mounting material (to be ordered separately)

Sealing tape for sealing the fixing points is included in the delivery

- Concealed mounting
- tested up to 150 kg when used with HEWI fixing material
- Recommended maximum weight of the user: 150 kg
- · Projection 700 mm , Height 259 mm and width 78 mm , Rail 33 mm in diameter
- made of high-gloss polyamide in all HEWI colours
- WC paper holder 801.50.011 and WC flush release (radio) 801.50.060 can be retrofitted
- is produced in accordance with CE and UKCA Regulation (EU) 2017/745 on medical devices
- Fulfils the ÖNORM B1600/1601 and SIA 500 requirements