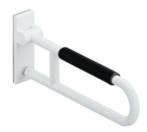

## **Properties**

Series 801 mobile folding support handle

- with black arm pad
- Two parallel rails, arranged on top of each other, bars joined together by a connecting arch
- · Used for holding and supporting
- · Can be folded upwards and folded downwards with braked movement
- · for mobile use
- for easy and flexible retrofitting on existing, preassembled mounting plate: 950.50.016, must be ordered separately
- toolless and quick installation by simple attachment of the hinged support rail
- · secured by fixing screw to prevent unintentional removal
- · tested up to 150 kg when used with HEWI fixing material
- Recommended maximum weight of the user: 150 kg
- · Projection 700 mm, Height 252 mm and width 78 mm, Rail 33 mm in diameter
- With continuous, Corrosion-protected steel core Arm pad made of black PU integral foam, length 295 mm
- made of high-quality polyamide according to HEWI colour chart
- Toilet roll holder 801.50.011, Toilet flushing mechanism (radio) 801.50.060 and floor supports 950.50.021XA and 950.50.023XA retrofittable
- is produced in accordance with CE and UKCA Regulation (EU) 2017/745 on medical devices
- Fulfils the ÖNORM B1600/1601 and SIA 500 requirements