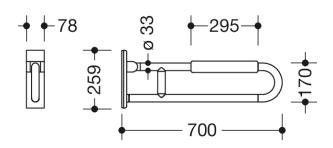

Similar picture Dimensions in mm

## **Properties**

Series 801 mobile folding support handle

- with black arm pad
- Two parallel rails, arranged on top of each other, bars joined together by a connecting arch
- · Used for holding and supporting
- · Can be folded upwards and folded downwards with braked movement
- · for mobile use
- for easy and flexible retrofitting on existing, preassembled mounting plate: 950.50.016, must be ordered separately
- toolless and quick installation by simple attachment of the hinged support rail
- · secured by fixing screw to prevent unintentional removal
- · tested up to 150 kg when used with HEWI fixing material
- Recommended maximum weight of the user: 150 kg
- · Projection 700 mm, Height 252 mm and width 78 mm, Rail 33 mm in diameter
- With continuous, Corrosion-protected steel core Arm pad made of black PU integral foam, length 295 mm
- made of high-quality polyamide according to HEWI colour chart
- Toilet roll holder 801.50.011, Toilet flushing mechanism (radio) 801.50.060 and floor supports 950.50.021XA and 950.50.023XA retrofittable
- is produced in accordance with CE and UKCA Regulation (EU) 2017/745 on medical devices
- Fulfils the ÖNORM B1600/1601 and SIA 500 requirements