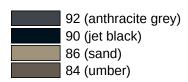

## Colours / Surfaces

|   | 99 (pure white)   |
|---|-------------------|
|   | 98 (signal white) |
|   | 97 (light grey)   |
| 2 | 95 (stone grey)   |