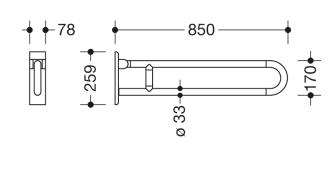

Sealing tape for sealing the fixing points is included in the delivery

- Concealed mounting
- tested up to 150 kg when used with HEWI fixing material
- Recommended maximum weight of the user: 150 kg
- Projection 850 mm, Height 259 mm and width 78 mm, Rail 33 mm in diameter
- made of high-gloss polyamide in all HEWI colours
- Toilet roll holder 801.50.011, Toilet flushing mechanism (radio) 801.50.060 and floor supports 950.50.021XA and 950.50.023XA retrofittable
- is produced in accordance with CE and UKCA Regulation (EU) 2017/745 on medical devices
- Fulfils the DIN 18040 requirements, ÖNORM B1600/1601 and SIA 500