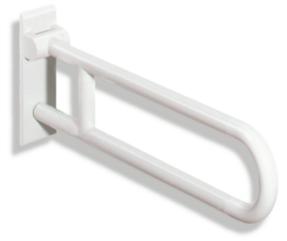

## **Properties**

Range 801 Hinged support rail

- · Two parallel rails, arranged on top of each other, bars joined together by a connecting arch
- is used for holding and supporting with continuous, corrosion resistant steel core and wall plate made of polyamide with integrated steel core
- Can be folded upwards and folded downwards with braked movement
- Mounting on the wall with wall-specific HEWI mounting material (to be ordered separately)

Sealing tape for sealing the fixing points is included in the delivery

- Concealed mounting
- tested up to 150 kg when used with HEWI fixing material
- Recommended maximum weight of the user: 150 kg
- Projection 850 mm, Height 259 mm and width 78 mm, Rail 33 mm in diameter
- made of high-gloss polyamide in all HEWI colours
- Toilet roll holder 801.50.011, Toilet flushing mechanism (radio) 801.50.060 and floor supports 950.50.021XA and 950.50.023XA retrofittable
- is produced in accordance with CE and UKCA Regulation (EU) 2017/745 on medical devices
- Fulfils the DIN 18040 requirements, ÖNORM B1600/1601 and SIA 500