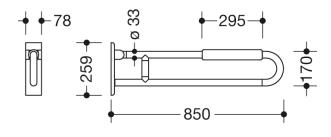

Dimensions in mm

Similar picture

• Mounting on the wall with wall-specific HEWI mounting material (to be ordered separately)

- Sealing tape for sealing the fixing points is included in the delivery
- Concealed mounting
- tested up to 150 kg when used with HEWI fixing material
- Recommended maximum weight of the user: 150 kg
- · Projection 850 mm , Height 259 mm and width 78 mm , Rail 33 mm in diameter
- Arm pad made of black PU integral foam, length 295 mm
- made of high-gloss polyamide in all HEWI colours
- Toilet roll holder 801.50.011, Toilet flushing mechanism (radio) 801.50.060 and floor supports 950.50.021XA and 950.50.023XA retrofittable
- is produced in accordance with CE and UKCA Regulation (EU) 2017/745 on medical devices
- Fulfils the DIN 18040 requirements, ÖNORM B1600/1601 and SIA 500