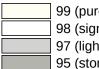

## **Colours / Surfaces**

99 (pure white)98 (signal white)97 (light grey)95 (stone grey)

55 (aqua blue) 50 (steel blue) 33 (ruby red) 18 (mustard yellow)

Technical information subject to alteration, 08.04.2025