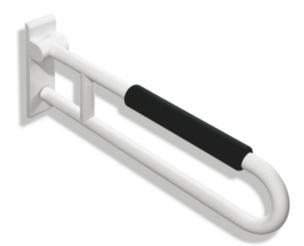

## **Properties**

Range 801 Hinged support rail

- with arm pad
- Two parallel rails, arranged on top of each other, bars joined together by a connecting arch
- is used for holding and supporting with continuous, corrosion resistant steel core and wall plate made of
  polyamide with integrated steel core
- Can be folded upwards and folded downwards with braked movement

• Mounting on the wall with wall-specific HEWI mounting material (to be ordered separately)

- Sealing tape for sealing the fixing points is included in the delivery
- Concealed mounting
- tested up to 150 kg when used with HEWI fixing material
- Recommended maximum weight of the user: 150 kg
- · Projection 850 mm , Height 259 mm and width 78 mm , Rail 33 mm in diameter
- Arm pad made of black PU integral foam, length 295 mm
- made of high-gloss polyamide in all HEWI colours
- Toilet roll holder 801.50.011, Toilet flushing mechanism (radio) 801.50.060 and floor supports 950.50.021XA and 950.50.023XA retrofittable
- is produced in accordance with CE and UKCA Regulation (EU) 2017/745 on medical devices
- Fulfils the DIN 18040 requirements, ÖNORM B1600/1601 and SIA 500