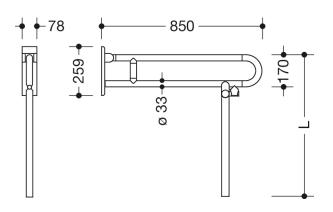

Sealing tape for sealing the fixing points is included in the delivery

- Concealed mounting
- tested up to 150 kg when used with HEWI fixing material
- Recommended maximum weight of the user: 150 kg
- · Projection 850 mm , Height 259 mm and width 78 mm , Rail 33 mm in diameter
- made of high-gloss polyamide in all HEWI colours
- WC paper holder 801.50.011 and WC flush release (radio) 801.50.060 can be retrofitted
- is produced in accordance with CE and UKCA Regulation (EU) 2017/745 on medical devices
- Fulfils the DIN 18040 requirements, ÖNORM B1600/1601 and SIA 500

info@hewi.de www.hewi.com Dimensions in mm