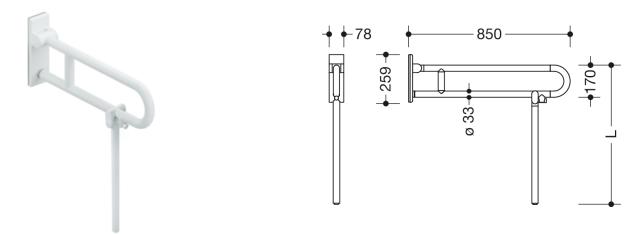

Dimensions in mm

Similar picture

## **Properties**

Series 801 mobile folding support handle

- with customised floor support
- Two parallel rails, arranged on top of each other, bars joined together by a connecting arch
- Used for holding and supporting
- · Can be folded upwards and folded downwards with braked movement
- for mobile use
- for easy and flexible retrofitting on existing, preassembled mounting plate: 950.50.016, must be ordered separately
- · toolless and quick installation by simple attachment of the hinged support rail
- secured by fixing screw to prevent unintentional removal
- tested up to 150 kg when used with HEWI fixing material
- · Recommended maximum weight of the user: 150 kg
- Projection 850 mm , Height 252 mm and width 78 mm , Rail 33 mm in diameter
- With continuous, corrosion-protected steel core made of high-quality polyamide according to HEWI colour chart
- Toilet roll holder 801.50.011, WC flush release (radio) 801.50.060 retrofittable
- is produced in accordance with CE and UKCA Regulation (EU) 2017/745 on medical devices