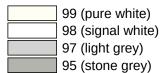

Dimensions in mm

Similar picture

## **Properties**

Series 801 mobile folding support handle

- with customised floor support
- Two parallel rails, arranged on top of each other, bars joined together by a connecting arch
- Used for holding and supporting
- · Can be folded upwards and folded downwards with braked movement
- for mobile use
- for easy and flexible retrofitting on existing, preassembled mounting plate: 950.50.016, must be ordered separately
- · toolless and quick installation by simple attachment of the hinged support rail
- secured by fixing screw to prevent unintentional removal
- tested up to 150 kg when used with HEWI fixing material
- · Recommended maximum weight of the user: 150 kg
- Projection 850 mm , Height 252 mm and width 78 mm , Rail 33 mm in diameter
- With continuous, corrosion-protected steel core made of high-quality polyamide according to HEWI colour chart
- Toilet roll holder 801.50.011, WC flush release (radio) 801.50.060 retrofittable
- is produced in accordance with CE and UKCA Regulation (EU) 2017/745 on medical devices