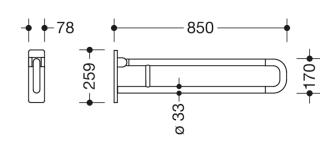

Similar picture Dimensions in mm

## **Properties**

Range 801 Hinged support rail

- · two parallel rails running one above the other joined by a connecting bend
- for holding on to and providing support
- · weight capacity 100 kg
- with continuous, corrosion resistant metal core and wall plate made of synthetic material with integrated steel core
- can be folded upwards and, folded downwards with braking mechanism
- for wall mounting with wall-specific HEWI fixing material (must be ordered separately)
- sealing tape for sealing the fixing points is included in the scope of supply
- concealed fixing
- 850 mm projection, 259 mm high and 78 mm deep, 33 mm rail diameter
- made of high-quality polyamide according to HEWI colour chart
- toilet roll holder 801.50.011, WC flushing mechanism (radio-controlled) 801.50.060 and floor supports 950.50.021XA and 950.50.023XA for retrofitting
- produced in accordance with CE- and UKCA-Regulation (EU) 2017/745 on medical devices
- fulfils the DIN 18040 requirements