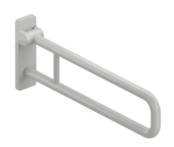

## **Properties**

Range 801 Hinged support rail

- · two parallel rails running one above the other joined by a connecting bend
- for holding on to and providing support
- · weight capacity 100 kg
- with continuous, corrosion resistant metal core and wall plate made of synthetic material with integrated steel core
- can be folded upwards and, folded downwards with braking mechanism
- for wall mounting with wall-specific HEWI fixing material (must be ordered separately)
- sealing tape for sealing the fixing points is included in the scope of supply
- concealed fixing
- 850 mm projection, 259 mm high and 78 mm deep, 33 mm rail diameter
- made of high-quality polyamide according to HEWI colour chart
- toilet roll holder 801.50.011, WC flushing mechanism (radio-controlled) 801.50.060 and floor supports 950.50.021XA and 950.50.023XA for retrofitting
- produced in accordance with CE- and UKCA-Regulation (EU) 2017/745 on medical devices
- fulfils the DIN 18040 requirements