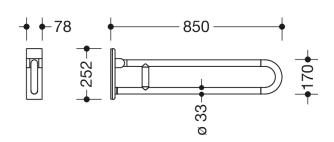

Similar picture Dimensions in mm

## **Properties**

Series 801 mobile folding support handle

- Two parallel rails, arranged on top of each other, bars joined together by a connecting arch
- · Used for holding and supporting
- Can be folded upwards and folded downwards with braked movement
- for mobile use
- for easy and flexible retrofitting on existing, preassembled mounting plate: 950.50.016, must be ordered separately
- · toolless and quick installation by simple attachment of the hinged support rail
- secured by fixing screw to prevent unintentional removal
- tested up to 150 kg when used with HEWI fixing material
- · Recommended maximum weight of the user: 150 kg
- Projection 850 mm, Height 252 mm and width 78 mm, Rail 33 mm in diameter
- With continuous, corrosion-protected steel core made of high-quality polyamide according to HEWI colour chart
- Toilet roll holder 801.50.011, Toilet flushing mechanism (radio) 801.50.060 and floor supports 950.50.021XA and 950.50.023XA retrofittable
- is produced in accordance with CE and UKCA Regulation (EU) 2017/745 on medical devices
- Fulfils the DIN 18040 requirements, ÖNORM B1600/1601 and SIA 500