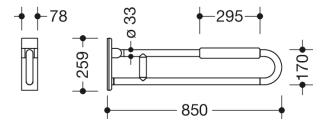

Dimensions in mm

Similar picture

## **Properties**

Series 801 mobile folding support handle

- with black arm pad
- Two parallel rails, arranged on top of each other, bars joined together by a connecting arch
- Used for holding and supporting
- · Can be folded upwards and folded downwards with braked movement
- for mobile use
- for easy and flexible retrofitting on existing, preassembled mounting plate: 950.50.016, must be ordered separately
- · toolless and quick installation by simple attachment of the hinged support rail
- secured by fixing screw to prevent unintentional removal
- tested up to 150 kg when used with HEWI fixing material
- Recommended maximum weight of the user: 150 kg
- Projection 850 mm , Height 252 mm and width 78 mm , Rail 33 mm in diameter
- With continuous, Corrosion-protected steel core Arm pad made of black PU integral foam, length 295 mm
- made of high-quality polyamide according to HEWI colour chart
- Toilet roll holder 801.50.011, Toilet flushing mechanism (radio) 801.50.060 and floor supports 950.50.021XA and 950.50.023XA retrofittable