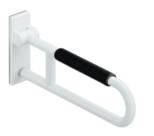

## **Properties**

Series 801 mobile folding support handle

- with black arm pad
- Two parallel rails, arranged on top of each other, bars joined together by a connecting arch
- Used for holding and supporting
- · Can be folded upwards and folded downwards with braked movement
- for mobile use
- for easy and flexible retrofitting on existing, preassembled mounting plate: 950.50.016, must be ordered separately
- · toolless and quick installation by simple attachment of the hinged support rail
- secured by fixing screw to prevent unintentional removal
- tested up to 150 kg when used with HEWI fixing material
- Recommended maximum weight of the user: 150 kg
- Projection 850 mm , Height 252 mm and width 78 mm , Rail 33 mm in diameter
- With continuous, Corrosion-protected steel core Arm pad made of black PU integral foam, length 295 mm
- made of high-quality polyamide according to HEWI colour chart
- Toilet roll holder 801.50.011, Toilet flushing mechanism (radio) 801.50.060 and floor supports 950.50.021XA and 950.50.023XA retrofittable