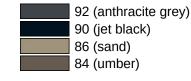

## **Colours / Surfaces**

| 99 (pure white)   |
|-------------------|
| 98 (signal white) |
| 97 (light grey)   |
| 95 (stone grey)   |

Technical information subject to alteration, 08.04.2025