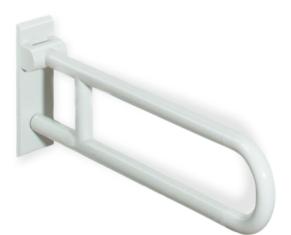

## **Properties**

Range 801 Hinged support rail

- Two parallel rails, arranged on top of each other, bars joined together by a connecting arch
- is used for holding and supporting with continuous, corrosion resistant steel core and wall plate made of
  polyamide with integrated steel core
- · Can be folded upwards and folded downwards with braked movement
- Mounting on the wall with wall-specific HEWI mounting material (to be ordered separately)
- Sealing tape for sealing the fixing points is included in the delivery
- Concealed mounting
- tested up to 150 kg when used with HEWI fixing material
- Recommended maximum weight of the user: 150 kg
- Projection 900 mm , Height 259 mm and width 78 mm , Rail 33 mm in diameter
- made of high-gloss polyamide in all HEWI colours
- Toilet roll holder 801.50.011, Toilet flushing mechanism (radio) 801.50.060 and floor supports 950.50.021XA and 950.50.023XA retrofittable
- is produced in accordance with CE and UKCA Regulation (EU) 2017/745 on medical devices
- fulfils the requirements of ÖNORM B1600/1601