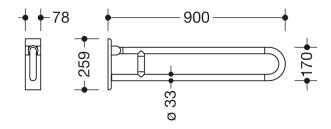

Dimensions in mm

Similar picture

## **Properties**

Range 801 Hinged support rail

- Two parallel rails, arranged on top of each other, bars joined together by a connecting arch
- is used for holding and supporting with continuous, corrosion resistant steel core and wall plate made of
  polyamide with integrated steel core
- · Can be folded upwards and folded downwards with braked movement
- Mounting on the wall with wall-specific HEWI mounting material (to be ordered separately)
- Sealing tape for sealing the fixing points is included in the delivery
- Concealed mounting
- tested up to 150 kg when used with HEWI fixing material
- Recommended maximum weight of the user: 150 kg
- Projection 900 mm , Height 259 mm and width 78 mm , Rail 33 mm in diameter
- made of high-gloss polyamide in all HEWI colours
- Toilet roll holder 801.50.011, Toilet flushing mechanism (radio) 801.50.060 and floor supports 950.50.021XA and 950.50.023XA retrofittable
- is produced in accordance with CE and UKCA Regulation (EU) 2017/745 on medical devices
- fulfils the requirements of ÖNORM B1600/1601