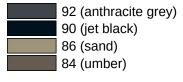

## Colours / Surfaces

|   | 99 (pure white)   |
|---|-------------------|
|   | 98 (signal white) |
|   | 97 (light grey)   |
| 7 | 95 (stone grey)   |