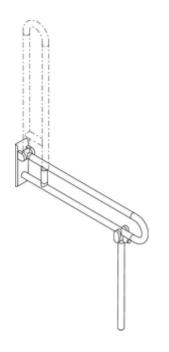

## **Properties**

Range 801 Hinged support rail

- with customised floor support
- Two parallel rails, arranged on top of each other, bars joined together by a connecting arch
- is used for holding and supporting with continuous, corrosion resistant steel core and wall plate made of polyamide with integrated steel core
- · Can be folded upwards and folded downwards with braked movement
- Mounting on the wall with wall-specific HEWI mounting material (to be ordered separately)

Sealing tape for sealing the fixing points is included in the delivery

- Concealed mounting
- tested up to 150 kg when used with HEWI fixing material
- · Recommended maximum weight of the user: 150 kg
- Projection 900 mm, Height 259 mm and width 78 mm, Rail 33 mm in diameter
- made of high-gloss polyamide in all HEWI colours
- Toilet roll holder 801.50.011 and toilet flush release (radio) 801.50.060 can be retrofitted
- is produced in accordance with CE and UKCA Regulation (EU) 2017/745 on medical devices
- fulfils the requirements of ÖNORM B1600/1601