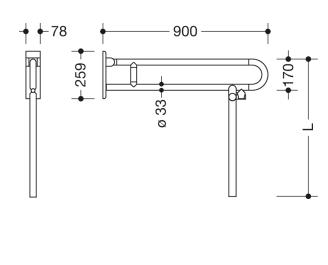

Sealing tape for sealing the fixing points is included in the delivery

- Concealed mounting
- tested up to 150 kg when used with HEWI fixing material
- · Recommended maximum weight of the user: 150 kg
- Projection 900 mm, Height 259 mm and width 78 mm, Rail 33 mm in diameter
- made of high-gloss polyamide in all HEWI colours
- Toilet roll holder 801.50.011 and toilet flush release (radio) 801.50.060 can be retrofitted
- is produced in accordance with CE and UKCA Regulation (EU) 2017/745 on medical devices
- fulfils the requirements of ÖNORM B1600/1601