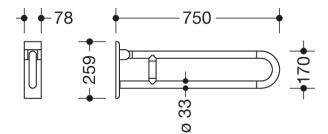

Dimensions in mm

Similar picture

## **Properties**

Range 801 Hinged support rail

- Two parallel rails, arranged on top of each other, bars joined together by a connecting arch
- is used for holding and supporting with continuous, corrosion resistant steel core and wall plate made of
  polyamide with integrated steel core
- · Can be folded upwards and folded downwards with braked movement
- Mounting on the wall with wall-specific HEWI mounting material (to be ordered separately)
- Sealing tape for sealing the fixing points is included in the delivery
- Concealed mounting
- tested up to 150 kg when used with HEWI fixing material
- Recommended maximum weight of the user: 150 kg
- Projection 750 mm , Height 259 mm and width 78 mm , Rail 33 mm in diameter
- made of high-gloss polyamide in all HEWI colours
- Toilet roll holder 801.50.011, Toilet flushing mechanism (radio) 801.50.060 and floor supports 950.50.021XA and 950.50.023XA retrofittable
- is produced in accordance with CE and UKCA Regulation (EU) 2017/745 on medical devices
- fulfils the requirements applicable in Belgium (CWATUPE, WVG Vlaanderen) with regard to the projection of the folding support handle on the WC