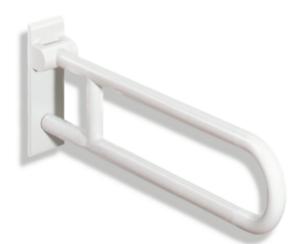

## **Properties**

Range 801 Hinged support rail

- Two parallel rails, arranged on top of each other, bars joined together by a connecting arch
- is used for holding and supporting with continuous, corrosion resistant steel core and wall plate made of
  polyamide with integrated steel core
- · Can be folded upwards and folded downwards with braked movement
- Mounting on the wall with wall-specific HEWI mounting material (to be ordered separately)
- Sealing tape for sealing the fixing points is included in the delivery
- Concealed mounting
- tested up to 150 kg when used with HEWI fixing material
- Recommended maximum weight of the user: 150 kg
- Projection 750 mm , Height 259 mm and width 78 mm , Rail 33 mm in diameter
- made of high-gloss polyamide in all HEWI colours
- Toilet roll holder 801.50.011, Toilet flushing mechanism (radio) 801.50.060 and floor supports 950.50.021XA and 950.50.023XA retrofittable
- is produced in accordance with CE and UKCA Regulation (EU) 2017/745 on medical devices
- fulfils the requirements applicable in Belgium (CWATUPE, WVG Vlaanderen) with regard to the projection of the folding support handle on the WC