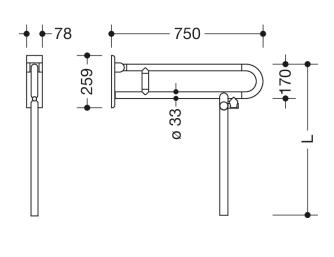

Similar picture Dimensions in mm

Sealing tape for sealing the fixing points is included in the delivery

- Concealed mounting
- tested up to 150 kg when used with HEWI fixing material
- Recommended maximum weight of the user: 150 kg
- · Projection 750 mm, Height 259 mm and width 78 mm, Rail 33 mm in diameter
- · made of high-gloss polyamide in all HEWI colours
- Toilet roll holder 801.50.011 and toilet flush release (radio) 801.50.060 can be retrofitted
- is produced in accordance with CE and UKCA Regulation (EU) 2017/745 on medical devices