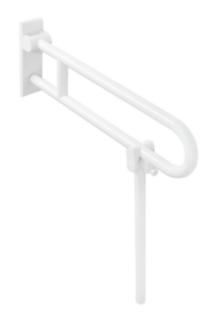

## **Properties**

Range 801 Hinged support rail

- with customised floor support
- Two parallel rails, arranged on top of each other, bars joined together by a connecting arch
- is used for holding and supporting with continuous, corrosion resistant steel core and wall plate made of polyamide with integrated steel core
- Can be folded upwards and folded downwards with braked movement
- Mounting on the wall with wall-specific HEWI mounting material (to be ordered separately)

Sealing tape for sealing the fixing points is included in the delivery

- Concealed mounting
- tested up to 150 kg when used with HEWI fixing material
- Recommended maximum weight of the user: 150 kg
- · Projection 750 mm, Height 259 mm and width 78 mm, Rail 33 mm in diameter
- · made of high-gloss polyamide in all HEWI colours
- Toilet roll holder 801.50.011 and toilet flush release (radio) 801.50.060 can be retrofitted
- is produced in accordance with CE and UKCA Regulation (EU) 2017/745 on medical devices