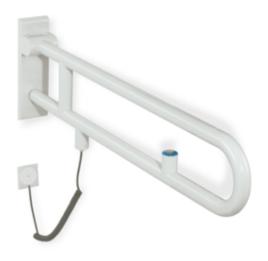

## **Properties**

Hinged support rail, rotatable of the 801 series

- with integrated flush release, model E
- Two parallel rails, arranged on top of each other, bars joined together by a connecting arch
- is used for holding and supporting with continuous, corrosion resistant steel core and wall plate made of polyamide with integrated steel core
- Can be folded upwards and, folded downwards with braking mechanism, in raised position can be turned to left or right towards the wall
- · Button with blue ring is used to activate the toilet flush
- spiral cable with bare wire ends for wall connection
- Includes white cover for flush-mounted box
- Control voltage max. 30 V = SELV, PELV, switching current up to max. 2 A
- · Suitable for all standard concealed cisterns with electrical control
- Mounting on the wall with wall-specific HEWI mounting material (to be ordered separately)

Sealing tape for sealing the fixing points is included in the delivery

- Concealed mounting
- tested up to 150 kg when used with HEWI fixing material
- Recommended maximum weight of the user: 150 kg
- · Projection 700 mm, Height 259 mm and width 78 mm, Rail 33 mm in diameter
- made of high-gloss polyamide in all HEWI colours
- Toilet roll holder 801.50.011 and floor supports 950.50.021XA and 950.50.023XA retrofittable
- is produced in accordance with CE and UKCA Regulation (EU) 2017/745 on medical devices