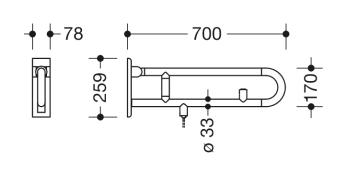

Similar picture Dimensions in mm

Sealing tape for sealing the fixing points is included in the delivery

- Concealed mounting
- tested up to 150 kg when used with HEWI fixing material
- Recommended maximum weight of the user: 150 kg
- · Projection 700 mm, Height 259 mm and width 78 mm, Rail 33 mm in diameter
- made of high-gloss polyamide in all HEWI colours
- Toilet roll holder 801.50.011 and floor supports 950.50.021XA and 950.50.023XA retrofittable
- is produced in accordance with CE and UKCA Regulation (EU) 2017/745 on medical devices