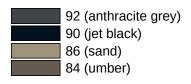

## Colours / Surfaces

|    | 99 (pure white)   |
|----|-------------------|
| ú. | 98 (signal white) |
|    | 97 (light grey)   |
| 2  | 95 (stone grey)   |

|    | 55 (aqua blue)      |
|----|---------------------|
| Ć. | 50 (steel blue)     |
|    | 33 (ruby red)       |
|    | 18 (mustard yellow) |