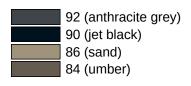

## Colours / Surfaces

|         | 99 (pure white)   |
|---------|-------------------|
|         | 98 (signal white) |
|         | 97 (light grey)   |
| 1/2<br> | 95 (stone grey)   |

|     | 55 (aqua blue)      |
|-----|---------------------|
| (i) | 50 (steel blue)     |
|     | 33 (ruby red)       |
|     | 18 (mustard yellow) |