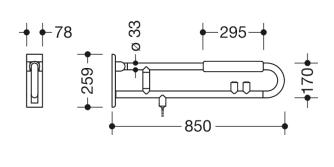

Similar picture Dimensions in mm

Sealing tape for sealing the fixing points is included in the delivery

- Concealed mounting
- tested up to 150 kg when used with HEWI fixing material
- Recommended maximum weight of the user: 150 kg
- Projection 850 mm, Height 259 mm and width 78 mm, Rail 33 mm in diameter
- Arm pad made of black PU integral foam, length 295 mm
- · made of high-gloss polyamide in all HEWI colours
- Toilet roll holder 801.50.011 and floor supports 950.50.021XA and 950.50.023XA retrofittable
- is produced in accordance with CE and UKCA Regulation (EU) 2017/745 on medical devices