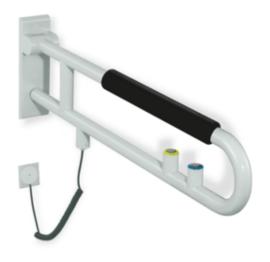

## **Properties**

Range 801 Hinged support rail

- with integrated flush/function buttons, model E and armpad
- Two parallel rails, arranged on top of each other, bars joined together by a connecting arch
- is used for holding and supporting with continuous, corrosion resistant steel core and wall plate made of polyamide with integrated steel core
- · Can be folded upwards and folded downwards with braked movement
- Silver metal button with blue ring is used to activate the toilet flush, silver-metallic button with yellow ring for triggering a freely definable function (The function button does not meet the requirements for an emergency call according to DIN VDE 0834-1)
- spiral cable with bare wire ends for wall connection
- Includes white cover for flush-mounted box
- Control voltage max. 30 V = SELV, PELV, switching current up to max. 2 A
- Suitable for all standard concealed cisterns with electrical control
- Mounting on the wall with wall-specific HEWI mounting material (to be ordered separately)

Sealing tape for sealing the fixing points is included in the delivery

- Concealed mounting
- tested up to 150 kg when used with HEWI fixing material
- Recommended maximum weight of the user: 150 kg
- Projection 850 mm, Height 259 mm and width 78 mm, Rail 33 mm in diameter
- Arm pad made of black PU integral foam, length 295 mm
- · made of high-gloss polyamide in all HEWI colours
- Toilet roll holder 801.50.011 and floor supports 950.50.021XA and 950.50.023XA retrofittable
- is produced in accordance with CE and UKCA Regulation (EU) 2017/745 on medical devices