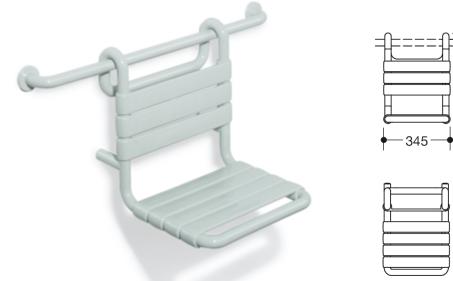

## **Properties**

Range 801 Removable hanging seat

- Construction from bars, seat and back slats
- serves as a removable seat in the shower area for hanging in shower handrails and grab rails, Rod diameter • 30, 32 and 33 mm
- 345 mm wide, 471 mm high, 480 mm deep ٠
- seat 345 mm wide, 336 mm deep •
- ٠ Seat elements 55 mm in width
- made of high-gloss polyamide in all HEWI colours
- With corrosion-resistant steel core
- tested up to 200 kg ٠
- Recommended maximum weight of the user: 150 kg •
- A detailed list of the possible combinations of grab rails, Angled rails and shower handrails with matching • hanging seats can be found in our online catalogue in the download area of the respective product.