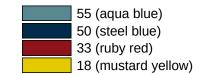

## **Colours / Surfaces**

| 99 (pure white)   |
|-------------------|
| 98 (signal white) |
| 97 (light grey)   |
| 95 (stone grey)   |

| 92 (anthracite grey) |
|----------------------|
| 90 (jet black)       |
| 86 (sand)            |
| 84 (umber)           |