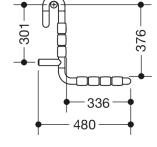

## **Properties**

Range 801 Removable hanging seat

- Construction from bars, seat and back slats
- serves as a removable seat in the shower area for hanging in shower handrails and grab rails, Rod diameter • 30, 32 and 33 mm
- 345 mm wide, 471 mm high, 480 mm deep ٠
- seat 345 mm wide, 336 mm deep •
- ٠ Seat elements 55 mm in width
- made of high-gloss polyamide in all HEWI colours
- With corrosion-resistant steel core
- tested up to 200 kg ٠
- Recommended maximum weight of the user: 150 kg •
- A detailed list of the possible combinations of grab rails, Angled rails and shower handrails with matching • hanging seats can be found in our online catalogue in the download area of the respective product.