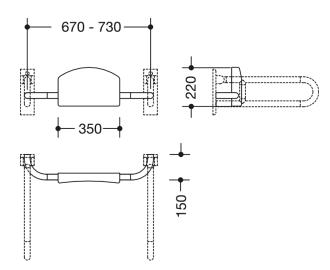

## **Properties**

Range 801 Backrest rail

- padded backrest with right-angled fixing rails on each side
- serves as back support for toilet users
- with continuous, corrosion resistant steel core
- · for fitting onto hinged support rails or stationary supports with wall mounting plate, adjustable on site
- 670 to 730 mm wide, 220 mm high and 150 mm deep, backrest 350 mm wide, rail diameter 33 mm
- · backpad made of black PUR
- made of high-quality polyamide according to HEWI colour chart
- fulfils the DIN 18040 and ÖNORM B1600/1601 requirements