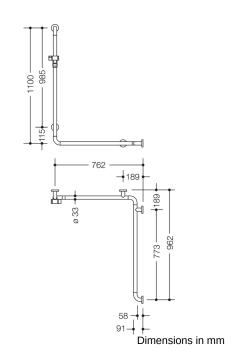

## **Properties**

Range 801 rail with vertical support bar and shower head holder

- Vertically and horizontally arranged, rails connected at right-angles with fixing roses made of synthetic material and shower head holder
- Used in the shower and bathtub area to hold onto and for support
- Vertical length 1100 mm, horizontal lengths 762 mm and 962 mm
- 91 mm deep, clear distance to the wall 58 mm, bar diameter 33 mm, rose diameter 70 mm
- · Suitable for shower heads of various manufacturers
- Shower head holder can be continuously tilted and, after pulling or pushing a large lever, its height can be adjusted
- Conical adapter on shower head holder makes it easier to hook in the shower head
- With metal core and stainless steel reinforced curved ends
- · Wall mounting with wall-specific fixing material and HEWI roses
- · Can be mounted on the right and left side
- Made of high-quality polyamide in all HEWI colours
- Fulfils the requirements of ÖNORM B1600/1601
- Please note when using with hanging seats: Compatibility check required.
- A detailed list of possible combinations of hand rails, L-shaped rails and shower handrails with matching hanging seats can be found in our online catalogue in the download area of the respective product.