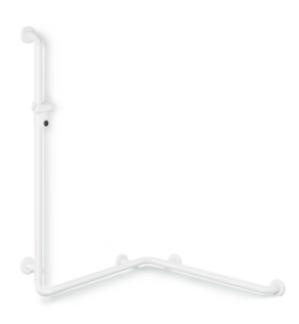

## **Properties**

Range 801 rail with vertical support bar and shower head holder

- Vertically and horizontally arranged, rails connected at right-angles with fixing roses made of synthetic material and shower head holder
- Used in the shower and bathtub area to hold onto and for support
- Vertical length 1100 mm, horizontal lengths 762 mm and 962 mm
- 91 mm deep, clear distance to the wall 58 mm, bar diameter 33 mm, rose diameter 70 mm
- · Suitable for shower heads of various manufacturers
- Shower head holder can be continuously tilted and, after pulling or pushing a large lever, its height can be adjusted
- Conical adapter on shower head holder makes it easier to hook in the shower head
- With metal core and stainless steel reinforced curved ends
- · Wall mounting with wall-specific fixing material and HEWI roses
- · Can be mounted on the right and left side
- Made of high-quality polyamide in all HEWI colours
- Fulfils the requirements of ÖNORM B1600/1601
- Please note when using with hanging seats: Compatibility check required.
- A detailed list of possible combinations of hand rails, L-shaped rails and shower handrails with matching hanging seats can be found in our online catalogue in the download area of the respective product.