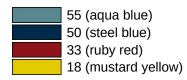

## **Colours / Surfaces**

| 99 (pure white)   |
|-------------------|
| 98 (signal white) |
| 97 (light grey)   |
| 95 (stone grey)   |

Technical information subject to alteration, 08.04.2025