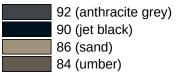

## **Properties**

- Range 801 rail with vertical support bar and shower head holder
- Vertically and horizontally arranged, rails connected at right-angles with fixing roses made of synthetic material and shower head holder
- Used in the shower and bathtub area to hold onto and for support
- Vertical length 1250 mm, horizontal lengths 762 mm and 962 mm ٠
- 91 mm deep, clear distance to the wall 58 mm, bar diameter 33 mm, rose diameter 70 mm
- Suitable for shower heads of various manufacturers
- Shower head holder can be continuously tilted and, after pulling or pushing a large lever, its height can be adjusted
- Conical adapter on shower head holder makes it easier to hook in the shower head ٠
- With metal core and stainless steel reinforced curved ends •
- Wall mounting with wall-specific fixing material and HEWI roses •
- Can be mounted on the right and left side
- Made of high-quality polyamide in all HEWI colours
- Fulfils the requirements of ÖNORM B1600/1601 •
- Please note when using with hanging seats: Compatibility check required. •
- A detailed list of possible combinations of hand rails, L-shaped rails and shower handrails with matching hanging seats can be found in our online catalogue in the download area of the respective product.