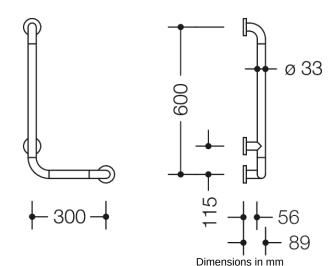

## **Properties**

Range 801 L-shaped support rail

- Rails arranged vertically and horizontally, Rods connected at right angles with steel fixing rosettes
- Used for holding and supporting
- With continuous, corrosion-resistant steel core
- horizontal length 300 mm, vertical length 600 mm
- Depth 89 mm, Clearance to the wall 56 mm, Rod diameter 33 mm, Rosette diameter 70 mm
- Wall mounting with wall-specific mounting material and HEWI rosettes
- Can be mounted on the right and left side
- tested up to 200 kg when used with HEWI fixing material
- Recommended maximum weight of the user: 150 kg
- made of high-gloss polyamide in all HEWI colours
- Toilet paper holder upgrade kit 801.50.011 and toilet flush release upgrade kit (radio) 801.50.060 can be retrofitted