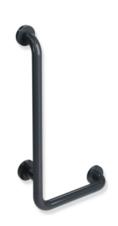

## **Properties**

Range 801 L-shaped support rail

- Rails arranged vertically and horizontally, Rods connected at right angles with steel fixing rosettes
- Used for holding and supporting
- With continuous, corrosion-resistant steel core
- horizontal length 300 mm, vertical length 600 mm
- Depth 89 mm, Clearance to the wall 56 mm, Rod diameter 33 mm, Rosette diameter 70 mm
- Wall mounting with wall-specific mounting material and HEWI rosettes
- Can be mounted on the right and left side
- tested up to 200 kg when used with HEWI fixing material
- Recommended maximum weight of the user: 150 kg
- made of high-gloss polyamide in all HEWI colours
- Toilet paper holder upgrade kit 801.50.011 and toilet flush release upgrade kit (radio) 801.50.060 can be retrofitted